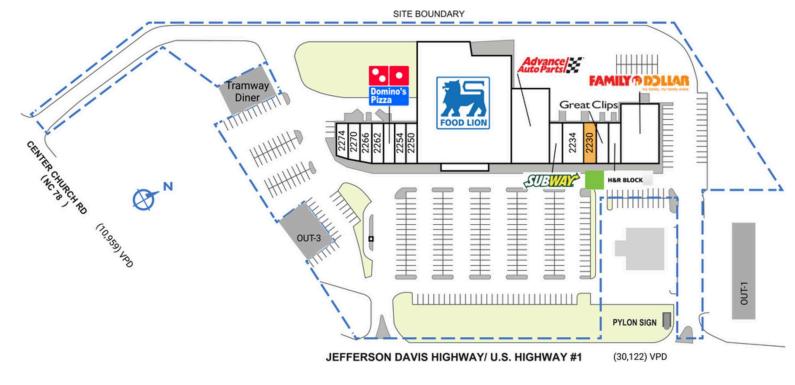

## TRAMWAY CROSSING

| SPACE | TENANT             | SQ. FT.  | 2226 H&R Block                     | 1,400 SF  | 2250          | Love Nails          | 1,400 SF | SITE LEGEND           |
|-------|--------------------|----------|------------------------------------|-----------|---------------|---------------------|----------|-----------------------|
| ATM   | Truist Bank        |          | 2228 Great Clips                   | I,400 SF  | 2254          | Tobacco Road Outlet | 1,400 SF | Available             |
| OUT-I | Harbour Car Wash   |          | 2230 AVAILABLE                     | 1,400 SF  | 2258          | Domino's Pizza      | 1,400 SF |                       |
| OUT-2 | Dogwood State Bank |          | 2234 San Felipe Mexican Restaurant | 2,800 SF  | 2262          | The Healthy Hangout | 1,400 SF | Leased (not occupied) |
| OUT-3 | Sanford ABC Board  |          | 2238 Subway                        | 1,400 SF  | 2266          | Golden China        | 1,348 SF | Owned by Others       |
| OUT-4 | Tramway Diner      |          | 2240 Advance Auto Parts            | 8,450 SF  | 2270          | Kid's Kingdom       | 1,244 SF | Site Boundary         |
| 2224  | Family Dollar      | 7,200 SF | 2242 Food Lion                     | 29,000 SF | 2274          | #1 Hibachi          | 1,140 SF |                       |
|       |                    |          |                                    |           | TOTAL SQ. FT. |                     | 62,382   |                       |
|       |                    |          |                                    |           |               |                     |          |                       |