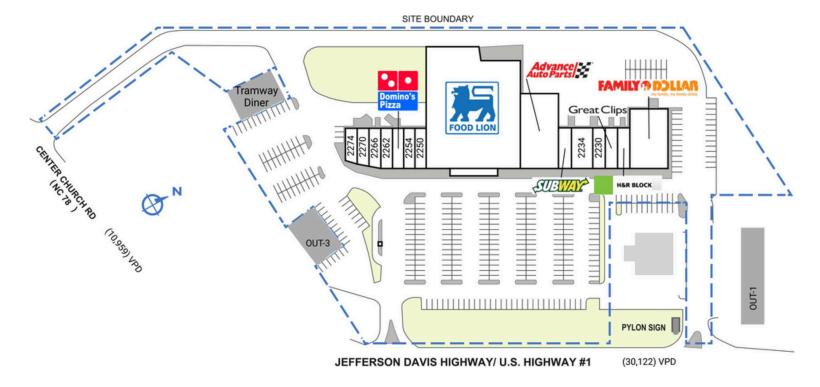

## TRAMWAY CROSSING

| SPACE | TENANT             | SQ. FT.  | 2228 Great Clips                   | 1,400 SF  | 2254          | Tobacco Road Outlet | 1,400 SF |
|-------|--------------------|----------|------------------------------------|-----------|---------------|---------------------|----------|
| ATM   | Truist Bank        |          | 2230 Mattress by Appointment       | 1,400 SF  | 2258          | Domino's Pizza      | 1,400 SF |
| OUT-I | Harbour Car Wash   |          | 2234 San Felipe Mexican Restaurant | 2,800 SF  | 2262          | The Healthy Hangout | 1,400 SF |
| OUT-2 | Dogwood State Bank |          | 2238 Subway                        | 1,400 SF  | 2266          | Golden China        | 1,348 SF |
| OUT-3 | Sanford ABC Board  |          | 2240 Advance Auto Parts            | 8,450 SF  | 2270          | Kid's Kingdom       | 1,244 SF |
| OUT-4 | Tramway Diner      |          | 2242 Food Lion                     | 29,000 SF | 2274          | #1 Hibachi          | 1,140 SF |
| 2224  | Family Dollar      | 7,200 SF | 2250 Love Nails                    | 1,400 SF  | TOTAL SQ. FT. |                     | 62,382   |
| 2226  | H&R Block          | 1,400 SF |                                    |           |               |                     |          |