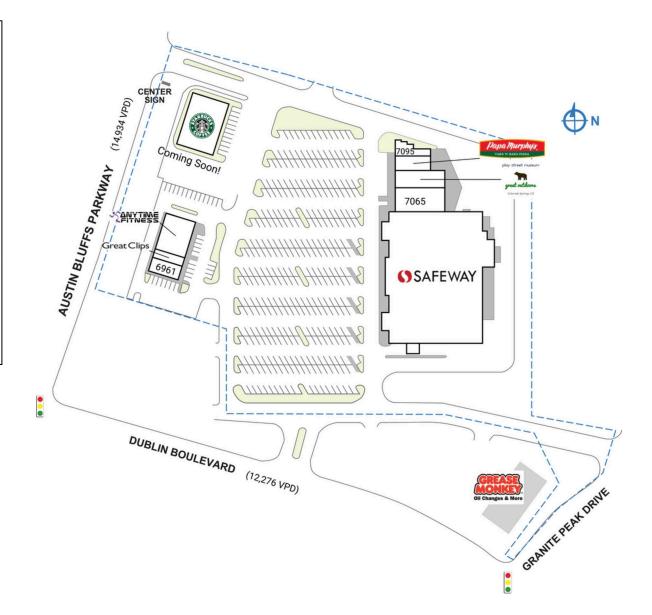

## NOR'WOOD SHOPPING CENTER

| SPACE                                                                                                 | TENANT              | SQ. FT.   |
|-------------------------------------------------------------------------------------------------------|---------------------|-----------|
| Shad I                                                                                                | Grease Monkey       |           |
| 6945                                                                                                  | Anytime Fitness     | 4,341 SF  |
| 6957                                                                                                  | Great Clips         | 1,200 SF  |
| 6961                                                                                                  | Nail Perfection     | 1,825 SF  |
| 7055                                                                                                  | Safeway             | 53,963 SF |
| 7065                                                                                                  | Hope Spirits        | 5,064 SF  |
| 7075                                                                                                  | Play Street Museum  | 3,039 SF  |
| 7085                                                                                                  | Papa Murphy's Pizza | 2,025 SF  |
| 7095                                                                                                  | Julian's Taco Shop  | 1,625 SF  |
| TOTAL SQ. FT.                                                                                         |                     | 53,963    |
| SITE LEGEND                                                                                           |                     |           |
| <ul> <li>Available</li> <li>Decupied</li> <li>Leased (not occupied)</li> <li>Site Boundary</li> </ul> |                     |           |