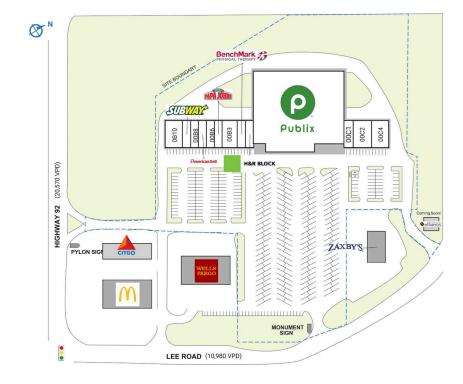

| SPACE | ETENANT                    | SQ. FT.   | 00B6 China Liu                    | 1,400 SF | 0B10 Sweetwater Creek Animal | 2,800 SF |
|-------|----------------------------|-----------|-----------------------------------|----------|------------------------------|----------|
| 00A   | Publix                     | 44,270 SF | 00B7 American Deli                | 1,400 SF | Hospital                     |          |
| 00B1  | H&R Block                  | 1,400 SF  | 00B8 Island Spice Grill and Wings | 1,400 SF | SHAD1 McDonald's             |          |
| 00B2  | Benchmark Physical Therapy | 1,400 SF  | 00B9 Subway                       | 1,400 SF | SHAD2 Wells Fargo            |          |
| 00B3  | Style Code Beauty Supply   | 2,800 SF  | 00CI PostalAnnex                  | 1,300 SF | SHAD3 Zaxby's                |          |
| 00B5  | Papa John's Pizza          | 1.400 SF  | 00C2 LP Nail & Spa                | 2,600 SF | SHAD4 Ellianos Coffee        |          |
|       | , ,                        | ,         | 00C4 Value Smiles                 | 3,900 SF | TOTAL SQ. FT.                | 67,470   |