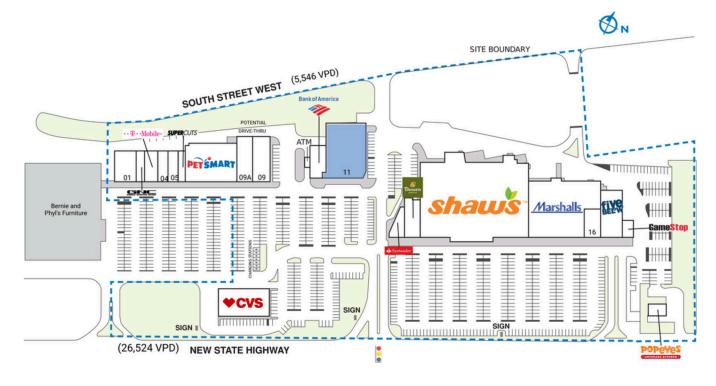

## SHAW'S PLAZA RAYNHAM

| SPACE | TENANT                      | SQ. FT.  | 06  | Supercuts            | 1,600 SF  | 15                    | Marshalls    | 25,752 SF |
|-------|-----------------------------|----------|-----|----------------------|-----------|-----------------------|--------------|-----------|
| OPI   | Popeyes                     | 1,986 SF | 80  | PetSmart             | 14,000 SF | 16                    | Dragon Nails | 3,200 SF  |
| SHADI | Bernie and Phyl's Furniture |          | 09  | My Village Playhouse | 5,560 SF  | 17                    | Five Below   | 9,100 SF  |
| 01    | Answer is Fitness Gym       | 4,767 SF | 09A | Dental Dreams        | 3,840 SF  | 18                    | GameStop     | 1,537 SF  |
| 02    | GNC                         | 1,760 SF | 10  | Bank of America      | 3,500 SF  | 19                    | CVS          | 10,125 SF |
| 03    | T-Mobile                    | 3,000 SF | 11  | COMING AVAILABLE     | 15,775 SF | TOTAL SQ. FT. 177,324 |              | 177,324   |
| 04    | One Foot Spa                | 2,400 SF | 12  | Santander Bank       | 2,274 SF  |                       |              |           |
| 05    | Star Nail and Spa           | 2,400 SF | 13  | Panera Bread         | 4,000 SF  |                       |              |           |
|       |                             |          | 14  | Shaw's Supermarket   | 60,748 SF |                       |              |           |