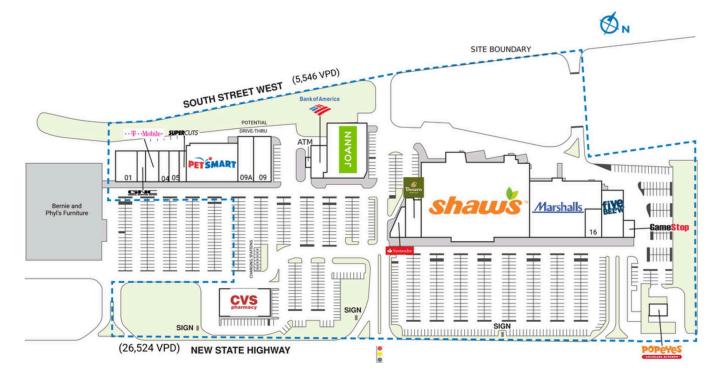

## SHAW'S PLAZA RAYNHAM

| SPACE | TENANT                      | SQ. FT.  | 05  | Star Nail and Spa    | 2,400 SF  | 13 | Panera Bread       | 4,000 SF  |
|-------|-----------------------------|----------|-----|----------------------|-----------|----|--------------------|-----------|
| OPI   | Popeyes                     | 1,986 SF | 06  | Supercuts            | 1,600 SF  | 14 | Shaw's Supermarket | 60,748 SF |
| SHADI | Bernie and Phyl's Furniture |          | 80  | PetSmart             | 14,000 SF | 15 | Marshalls          | 25,752 SF |
| 01    | Answer is Fitness Gym       | 4,767 SF | 09  | My Village Playhouse | 5,560 SF  | 16 | Dragon Nails       | 3,200 SF  |
| 02    | GNC                         | 1,760 SF | 09A | Dental Dreams        | 3,840 SF  | 17 | Five Below         | 9,100 SF  |
| 03    | T-Mobile                    | 3,000 SF | 10  | Bank of America      | 3,500 SF  | 18 | GameStop           | 1,537 SF  |
| 04    | One Foot Spa                | 2,400 SF | 11  | JOANN                | 15,775 SF | 19 | CVS                | 10,125 SF |
|       |                             |          | 12  | Santander Bank       | 2,274 SF  | TC | TAL SQ. FT.        | 177,324   |