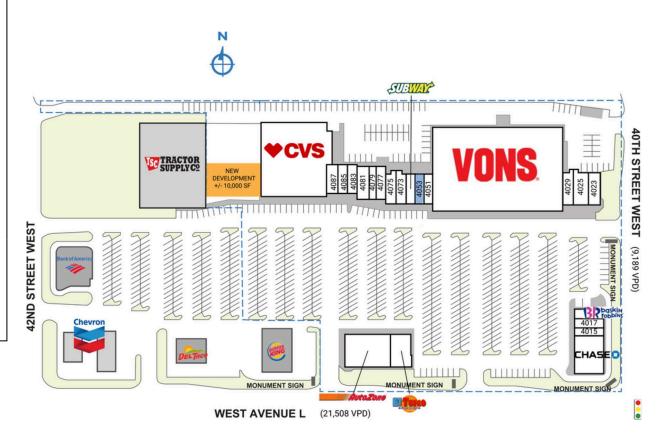

## **QUARTZ HILL TOWNE CENTRE**

| 604.61                              |                           | FT        | 1055.0.1                 |         |
|-------------------------------------|---------------------------|-----------|--------------------------|---------|
|                                     | TENANT                    | SQ. FT.   | 4055 Subway              | 1,300 5 |
| SHAD                                | I Bank of America         |           | 4061 El Toreo Restaurant | 2,870 5 |
| SHAD                                | 2 Burger King             |           | 4065 AutoZone            | 6,650   |
| SHAD                                | 3 Del Taco                |           | 4073 Smoke 4 Less        | 1,300   |
| SHAD                                | 4AVAILABLE                |           | 4075 Gyu Jinya           | 1,300 9 |
| 4007                                | Chase Bank                | 4,680 SF  | 4077 LUV RAMEN & BBQ     | 1,400   |
| 4015                                | #1 Nails                  | 900 SF    | 4079 Quartz Hill Donuts  | 1,050   |
| 4017                                | Ludah's                   | 1,020 SF  | 4081 Karen's Kitchen     | 1,750   |
|                                     | Barbershop                |           | 4083 Ave L Mail N More   | 1,200   |
| 4019                                | Baskin Robbins            | 1,080 SF  | 4085 Tea Box Cafe        | 1,200   |
| 4023                                | All Family Dental<br>Care | 1,750 SF  | 4087 Poke Junction       | 1,500 5 |
| 4025                                | Shanghai Kitchen          | 2,100 SF  | 4105 CVS                 | 23,046  |
| 4029                                | Westside Cleaners         | 1,750 SF  | TOTAL SQ. FT.            | 120,27  |
| 4033                                | Vons                      | 49,860 SF |                          |         |
| 405 I                               | Relax Spa I               | 1,300 SF  |                          |         |
| 4053                                | COMING<br>AVAILABLE       | 1,300 SF  |                          |         |
|                                     | LEGEND<br>vailable        |           | ☐ Occupied               |         |
| Leased (not occupied) Site Boundary |                           |           | Owned by Others          |         |