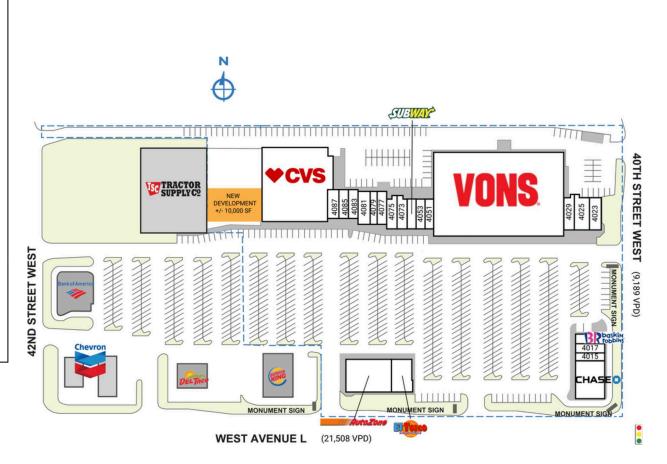

## QUARTZ HILL TOWNE CENTRE

|                       |                               | SQ. FT.    | 4053 Dragon Han<br>Martial Arts | 1,300 SF  |
|-----------------------|-------------------------------|------------|---------------------------------|-----------|
| SHADI Bank of America |                               |            | 4055 Subway                     | 1,300 SF  |
| SHAD2 Burger King     |                               |            |                                 | 2.870 SF  |
| SHAD3 Del Taco        |                               |            |                                 | 2,070 51  |
| 4007                  | Chase Bank                    | 4,680 SF   | 4065 AutoZone                   | 6,650 SF  |
| 4015                  | #I Nails                      | 900 SF     | 4073 Smoke 4 Less               | 1,300 SF  |
| 4017                  | Cutting Edge<br>Barber Shop   | 1,020 SF   | 4075 Gyu Jinya                  | 1,300 SF  |
| 4019                  | Barber Shop<br>Baskin Robbins | 1,080 SF   | 4077 LUV RAMEN &<br>BBQ         | 1,400 SF  |
| 4023                  | All Family<br>Dental Care     | 1,750 SF   | 4079 Quartz Hill Donuts         | 1,050 SF  |
| 4025                  | Shanghai Kitche               | n 2 100 SE | 4081 Karen's Kitchen            | 1,750 SF  |
|                       | Westside                      |            | 4083 Ave L Mail N More          | 1,200 SF  |
| 4029                  | Cleaners                      | 1,750 SF   | 4085 Tea Box Cafe               | 1,200 SF  |
| 4033                  | Vons                          | 49,860 SF  | 4087 Poke Junction              | 1,500 SF  |
| 405 I                 | Relax Spa I                   | 1,300 SF   | 4105 CVS                        | 23,046 SF |
|                       |                               |            | TOTAL SQ. FT.                   | 120,279   |
| SITE                  | LEGEND                        |            |                                 |           |
|                       | vailable                      |            | Occupied                        |           |