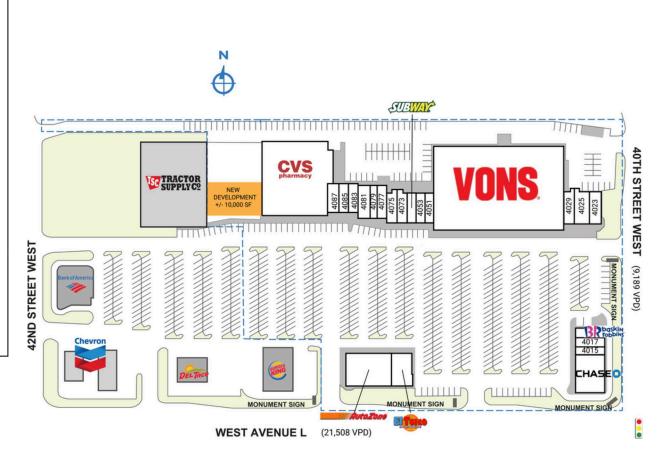

## QUARTZ HILL TOWNE CENTRE

| _                     | e tenant                    | SQ. FT.    | 4053 Dragon Han<br>Martial Arts | 1,300 SF  |
|-----------------------|-----------------------------|------------|---------------------------------|-----------|
| SHAD1 Bank of America |                             |            | 4055 Subway                     | 1.300 SF  |
| SHAD2 Burger King     |                             |            | 4061 El Toreo                   | 2.870 SF  |
| SHAD3 Del Taco        |                             |            | Restaurant                      | 2,870 31  |
| 4007                  | Chase Bank                  | 4,680 SF   | 4065 AutoZone                   | 6,650 SF  |
| 4015                  | #I Nails                    | 900 SF     | 4073 Smoke 4 Less               | 1,300 SF  |
| 4017                  | Cutting Edge<br>Barber Shop | 1,020 SF   | 4075 Gyu Jinya                  | 1,300 SF  |
| 4019                  | Baskin Robbins              | 1,080 SF   | 4077 Okinawa BBQ &<br>Onigiri   | 1,400 SF  |
| 4023                  | All Family<br>Dental Care   | 1,750 SF   | 4079 Quartz Hill Donuts         | 1,050 SF  |
| 4025                  | Shanghai Kitche             | - 2 100 SE | 4081 Karen's Kitchen            | 1,750 SF  |
|                       | •                           |            | 4083 Ave L Mail N More          | 1,200 SF  |
| 4029                  | Westside<br>Cleaners        | 1,750 SF   | 4085 Tea Box Cafe               | 1,200 SF  |
| 4033                  | Vons                        | 49,860 SF  | 4087 Poke Junction              | I,500 SF  |
| 405 I                 | Relax Spa I                 | 1,300 SF   | 4105 CVS                        | 23,046 SF |
|                       |                             |            | TOTAL SQ. FT.                   | 120,279   |
| SITE                  | LEGEND                      |            |                                 |           |
| Available             |                             | Occupied   |                                 |           |