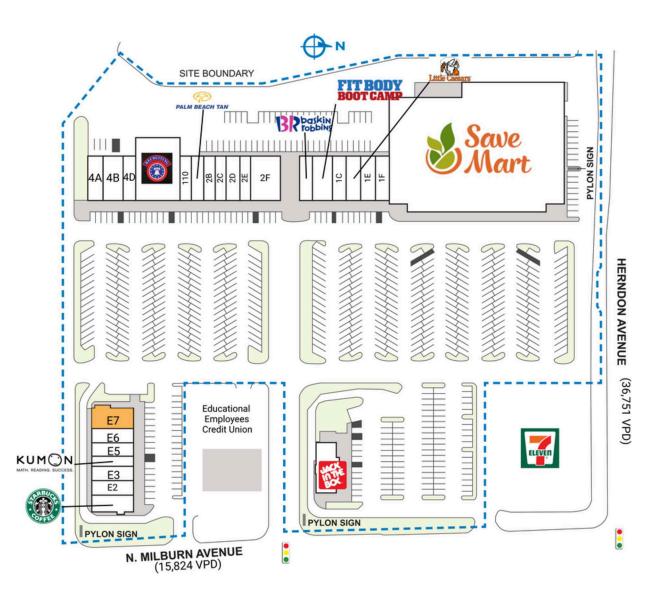

## **HERNDON PLACE**

| 6797 Milburn Avenue | Fresno, CA 93722 |
|---------------------|------------------|
|---------------------|------------------|

| SPACE       | TENANT                                     | SQ. FT.   | IF City Nails                                         | 1,500 SF |  |
|-------------|--------------------------------------------|-----------|-------------------------------------------------------|----------|--|
| EI          | Starbucks                                  | 1,700 SF  | 2AB Palm Beach Tan                                    | 1,700 SF |  |
| E2          | Zaytoona                                   | 1,400 SF  | 2B Sandy's Beauty & Brows                             | 1,265 SF |  |
| E3          | Senor Aji                                  | 1,500 SF  | 2C Havana House Smoke                                 | 1,050 SF |  |
| E4          | Kumon Learning<br>Center                   | 1,040 SF  | Shop<br>2D Happy Feet Reflexology                     | 1,400 SF |  |
| E5          | Chatore                                    | 1,500 SF  | 2E PostalAnnex                                        | 1,050 SF |  |
| E6          | Jean Jacque<br>Machado                     | 1,494 SF  | 2F Toledo's Mexican<br>Restaurant                     | 3,430 SF |  |
| E7          | AVAILABLE                                  | 2,053 SF  | 4A Milburn Dental                                     | 1,600 SF |  |
| JiB         | Jack in the Box                            | 2,777 SF  | 4B Ha Ha Sushi                                        | 2,700 SF |  |
| MJRA        | Save Mart                                  | 48,316 SF | 4D Rio Acai Bowls                                     | 1,300 SF |  |
| IA          | Supermarkets<br>Baskin Robbins             | 1,400 SF  | 4E US Armed Forces<br>Recruiting                      | 7,000 SF |  |
| IB          | Fit Body Boot<br>Camp                      | 2,345 SF  | 110 KidCreate Studio                                  | 1,085 SF |  |
| IC          | US Armed Forces<br>Recruiting              | 1,400 SF  | TOTAL SQ. FT.                                         | 95,155   |  |
| ID          | Little Caesars                             | 1,540 SF  |                                                       |          |  |
| IE          | Haircuts Plus                              | 1,610 SF  |                                                       |          |  |
| SITE LEGEND |                                            |           |                                                       |          |  |
| Le          | vailable<br>eased (not occu<br>te Boundary | ipied)    | <ul> <li>Occupied</li> <li>Owned by Others</li> </ul> |          |  |