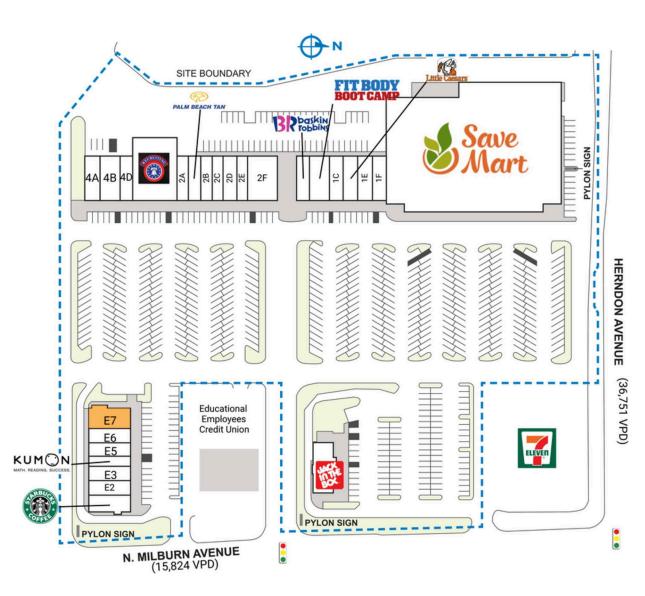

## **HERNDON PLACE**

| SPACE                 | TENANT                        | SQ. FT.   | ١F              | City Nails                         | 1,500 SF     |
|-----------------------|-------------------------------|-----------|-----------------|------------------------------------|--------------|
| EI                    | Starbucks                     | 1,700 SF  | 2A              | KidCreate Studio                   | 1,085 SF     |
| E2                    | Zaytoona                      | 1,400 SF  | 2AE             | 2AB Palm Beach Tan                 |              |
| E3                    | Senor Aji                     | 1,500 SF  | 2B              | 2B Sandy's Beauty & Brows I,265 SF |              |
| E4                    | Kumon Learning<br>Center      | 1,040 SF  | 2C              | Havana House Smok<br>Shop          | e 1,050 SF   |
| E5                    | Chatore                       | 1,500 SF  | 2D              | Happy Feet Reflexol                | ogy 1,400 SF |
| E6                    | Jean Jacque                   | 1,494 SF  | 2E              | PostalAnnex                        | 1,050 SF     |
|                       | Machado                       |           | 2F              | Toledo's Mexican                   | 3,430 SF     |
| E7                    | AVAILABLE                     | 2,053 SF  |                 | Restaurant                         |              |
| JiB                   | Jack in the Box               | 2,777 SF  | 4A              | Milburn Dental                     | 1,600 SF     |
| MJRA                  | Save Mart<br>Supermarkets     | 48,316 SF | 4B              | Ha Ha Sushi                        | 2,700 SF     |
|                       |                               |           | 4D              | Rio Acai Bowls                     | 1,300 SF     |
| IA                    | Baskin Robbins                | 1,400 SF  | 4E              | US Armed Forces                    | 7,000 SF     |
| IB                    | Fit Body Boot<br>Camp         | 2,345 SF  |                 | Recruiting                         |              |
|                       |                               |           | TOTAL SQ. FT.   |                                    | 95,155       |
| IC                    | US Armed Forces<br>Recruiting | 1,400 SF  |                 |                                    |              |
| ID                    | Little Caesars                | 1,540 SF  |                 |                                    |              |
| IE                    | Haircuts Plus                 | 1,610 SF  |                 |                                    |              |
| SITE                  | LEGEND                        |           |                 |                                    |              |
|                       | vailable                      |           |                 | Occupied                           |              |
| Leased (not occupied) |                               |           | Owned by Others |                                    |              |
|                       | te Boundary                   | ·P'CG)    |                 |                                    |              |