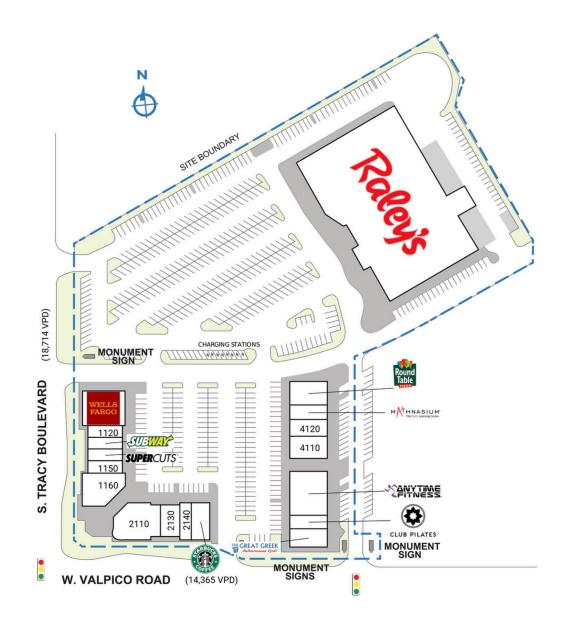

## **RED MAPLE VILLAGE**

| SPACE                                                                        | TENANT                      | SQ. FT.   |
|------------------------------------------------------------------------------|-----------------------------|-----------|
| Shad I                                                                       | Kitchell Development        |           |
| 1000                                                                         | Raley's                     | 57,372 SF |
| 1110                                                                         | Wells Fargo                 | 4,523 SF  |
| 1120                                                                         | Aldo's Gelateria            | 1,250 SF  |
| 1130                                                                         | Subway                      | 1,250 SF  |
| 1140                                                                         | Supercuts                   | 1,258 SF  |
| 1150                                                                         | Eyebrow Art                 | 1,254 SF  |
| 1160                                                                         | Tracy Smiles                | 3,758 SF  |
| 2110                                                                         | Mikasa Asian Bistro & Sushi | 3,715 SF  |
| 2130                                                                         | Sansar Indian Restaurant    | 1,883 SF  |
| 2140                                                                         | Taqueria La Mexicana        | 2,631 SF  |
| 2150                                                                         | Starbucks                   | 1,799 SF  |
| 3100                                                                         | The Great Greek             | 2,105 SF  |
| 3110                                                                         | Club Pilates                | 1,600 SF  |
| 3120                                                                         | Anytime Fitness             | 4,748 SF  |
| 4110                                                                         | Affordable Pet Vet Clinic   | 2,411 SF  |
| 4120                                                                         | Queen B Nails & Spa         | 1,839 SF  |
| 4130                                                                         | Mathnasium                  | 1,606 SF  |
| 4140                                                                         | Round Table Pizza           | 2,653 SF  |
| TOTAL SQ. FT.                                                                |                             | 97,655    |
| SITE LEGEND                                                                  |                             |           |
| Available Occupied<br>Leased (not occupied) Owned by Others<br>Site Boundary |                             |           |