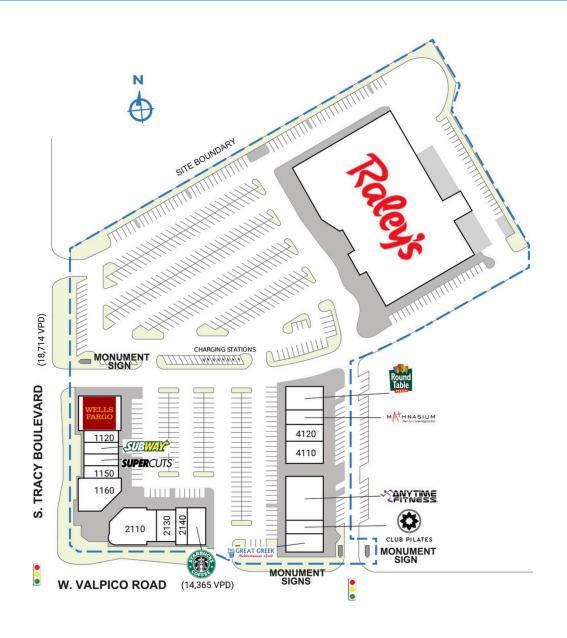

| SPACE         | TENANT                             | SQ. FT.   |
|---------------|------------------------------------|-----------|
| Shad I        | Kitchell Development               |           |
| 1000          | Raley's                            | 57,372 SF |
| 1110          | Wells Fargo                        | 4,523 SF  |
| 1120          | Aldo's Gelateria                   | 1,250 SF  |
| 1130          | Subway                             | 1,250 SF  |
| 1140          | Supercuts                          | 1,258 SF  |
| 1150          | Eyebrow Art                        | 1,254 SF  |
| 1160          | Tracy Smiles                       | 3,758 SF  |
| 2110          | Mikasa Asian Bistro & Sushi        | 3,715 SF  |
| 2130          | Sansar Indian Restaurant           | 1,883 SF  |
| 2140          | Taqueria La Mexicana               | 2,631 SF  |
| 2150          | Starbucks                          | 1,799 SF  |
| 3100          | The Great Greek                    | 2,105 SF  |
| 3110          | Club Pilates                       | 1,600 SF  |
| 3120          | Anytime Fitness                    | 4,748 SF  |
| 4110          | Paws and Claws Veterinary Hospital | 2,411 SF  |
| 4120          | Queen B Nails & Spa                | 1,839 SF  |
| 4130          | Mathnasium                         | 1,606 SF  |
| 4140          | Round Table Pizza                  | 2,653 SF  |
| TOTAL SQ. FT. |                                    | 97,655    |
|               |                                    |           |
| SITE LEGEND   |                                    |           |
| Available     |                                    |           |