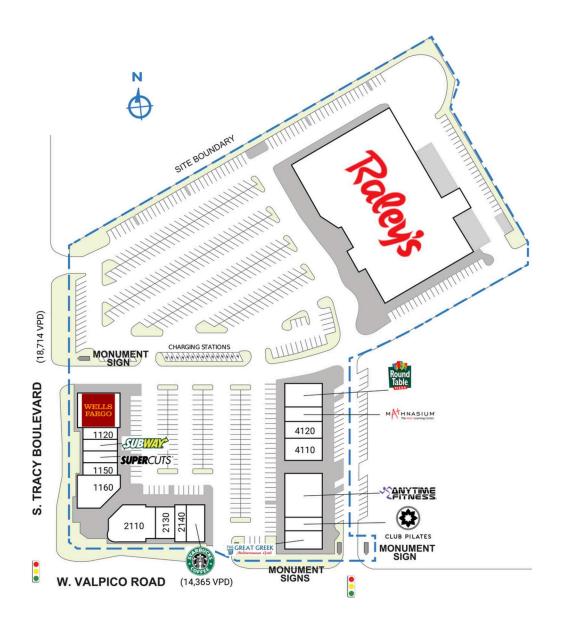

| SPACE                | TENANT                      | SQ. FT.   |
|----------------------|-----------------------------|-----------|
| Shad I               | Kitchell Development        |           |
| 1000                 | Raley's                     | 57,372 SF |
| 1110                 | Wells Fargo                 | 4,523 SF  |
| 1120                 | Aldo's Gelateria            | 1,250 SF  |
| 1130                 | Subway                      | 1,250 SF  |
| 1140                 | Supercuts                   | 1,258 SF  |
| 1150                 | Eyebrow Arch                | 1,254 SF  |
| 1160                 | Tracy Smiles                | 3,758 SF  |
| 2110                 | Mikasa Asian Bistro & Sushi | 3,715 SF  |
| 2130                 | Sansar Indian Restaurant    | 1,883 SF  |
| 2140                 | Taqueria La Mexicana        | 2,631 SF  |
| 2150                 | Starbucks                   | 1,799 SF  |
| 3100                 | The Great Greek             | 2,105 SF  |
| 3110                 | Club Pilates                | 1,600 SF  |
| 3120                 | Anytime Fitness             | 4,748 SF  |
| 4110                 | Affordable Pet Vet Clinic   | 2,411 SF  |
| 4120                 | Queen B Nails & Spa         | 1,839 SF  |
| 4130                 | Mathnasium                  | 1,606 SF  |
| 4140                 | Round Table Pizza           | 2,653 SF  |
| TOTAL SQ. FT. 97,655 |                             | 97,655    |
| SITE LEGEND          |                             |           |
| Available            |                             |           |