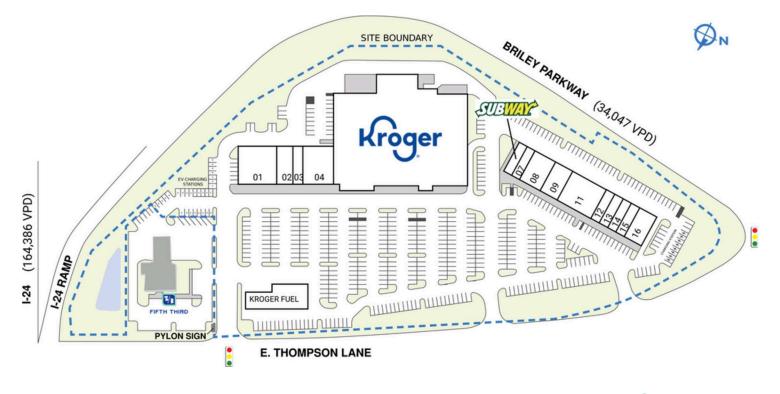

| SPACE | TENANT               | SQ. FT.   | 06 Subway                     | 1,750 SF      | 13 Fancy Nails        | 1,400 SF |
|-------|----------------------|-----------|-------------------------------|---------------|-----------------------|----------|
| SHADI | Fifth Third Bank     |           | 07 OneMain Financial          | 1,750 SF      | 14 Basil Garden Pizza | 1,400 SF |
| 01    | Rosie's Events       | 6,400 SF  | 08 Clean Wash House @ Willowb | rook 2,800 SF | 15 Bubble Tea Cafe    | 1,400 SF |
| 02    | Curry & Tikka        | 2,800 SF  | 09 Wood Personnel Services    | 2,800 SF      | 16 Guacamayas         | 2,800 SF |
| 03    | Smoke Shop & Tobacco | 1,600 SF  | II Fitness 1440               | 5,600 SF      | TOTAL SQ. FT.         | 93,600   |
| 04    | TLC Liquor and Wine  | 5,200 SF  | 12#1 Chinese Restaurant       | 1,400 SF      |                       |          |
| 05    | Kroger               | 54,500 SF |                               |               |                       |          |