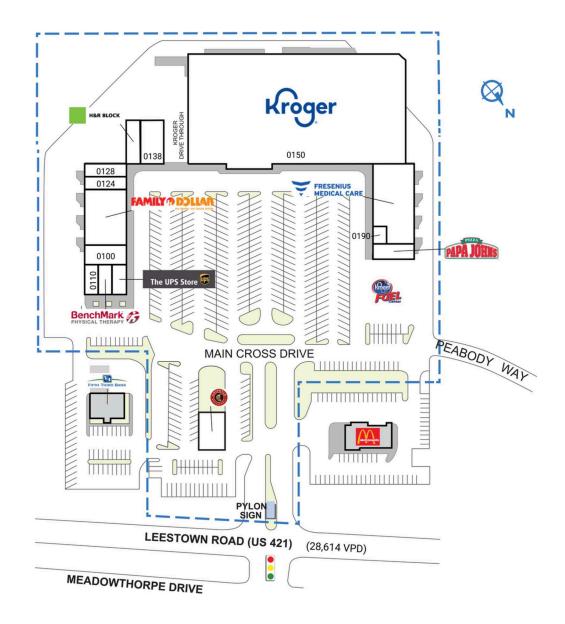

| SPACE         | TENANT                          | SQ. FT.   |
|---------------|---------------------------------|-----------|
| OLI           | Chipotle Mexican Grill          | 2,325 SF  |
| 0100          | Mancino's                       | 2,625 SF  |
| 0110          | T-Mobile Store by Fast Wireless | 1,280 SF  |
| 0120          | Benchmark Physical Therapy      | 1,157 SF  |
| 0124          | Ky Re-Leaf Tobacco and Vape     | 1,500 SF  |
| 0128          | Animal Clinic                   | 1,500 SF  |
| 0130          | The UPS Store                   | 1,563 SF  |
| 0134          | H&R Block                       | 1,782 SF  |
| 0138          | Dr. Ufomata, DDS                | 3,468 SF  |
| 0140          | Family Dollar                   | 7,800 SF  |
| 0150          | Kroger                          | 79,667 SF |
| 0180          | Fresenius Medical Care          | 9,989 SF  |
| 0190          | Kelly's Nails                   | 595 SF    |
| 0196          | Papa John's Pizza               | 1,875 SF  |
| TOTAL SQ. FT. |                                 | 117,126   |
| SITE LEGEND   |                                 |           |
| Available     |                                 |           |