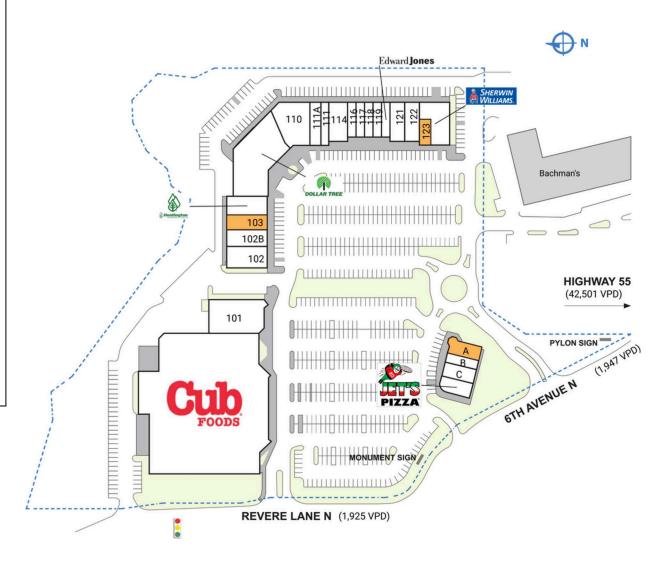

| SPAC                                          | E TENANT                             | SQ. FT.   | III Plaza Salon              | 1,474 |
|-----------------------------------------------|--------------------------------------|-----------|------------------------------|-------|
| A                                             | AVAILABLE                            | 1,640 SF  | IIIA Smokies USA             | 2,150 |
| В                                             | Poke House & Tea                     | 1,380 SF  | 114 Thai Table               | 2,868 |
| _                                             | Bar                                  |           | 116 Hong Kong Spa            | 1,394 |
| С                                             | Nails Salon                          | 1,790 SF  | 117 Masterson Staffing       | 1,400 |
| D                                             | Jet's Pizza                          | 1,669 SF  | Solutions                    |       |
| SHAD1 Bachman's                               |                                      |           | 118 First Student            | 1,400 |
| SHAD2 Bassett Creek                           |                                      |           | 119 Big Frog                 | 1,406 |
|                                               | Apartments                           |           | 120 Edward Jones             | 1,400 |
| 100                                           | Cub Foods                            | 64,673 SF | 121 Cookies by Design        | 1,560 |
| 101                                           | Merwin Liquors                       | 7,164 SF  | 122 Luna Cafe and Coffee     | 1,560 |
| 102                                           | Fuego Mexican<br>Restaurant          | 3,395 SF  | 123 AVAILABLE                | 1,160 |
| 102B                                          | Brent Cataldo, DDS                   | 2,817 SF  | 124 Sherwin Williams         | 4,000 |
| 103                                           | AVAILABLE                            | 2,047 SF  | TOTAL SQ. FT.                | 127,4 |
| 103B                                          | Huntington Learning<br>Center        | 2,703 SF  |                              |       |
| 104                                           | Dollar Tree                          | 11,568 SF |                              |       |
| 110                                           | Chuck & Don's Pet<br>Food & Supplies | 4,850 SF  |                              |       |
| SITE                                          | LEGEND                               |           |                              |       |
| Available Leased (not occupied) Site Boundary |                                      |           | ☐ Occupied ☐ Owned by Others |       |