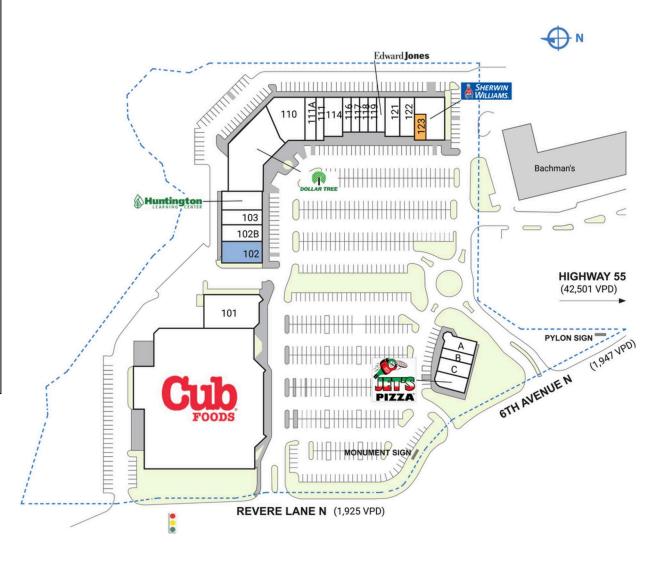

| SPACE       | TENANT                                   | SQ. FT.   | 104           | Dollar Tree                          | 11,568 SF            |
|-------------|------------------------------------------|-----------|---------------|--------------------------------------|----------------------|
| Α           | Discover Strength Fitness                | 1,640 SF  | 110           | Chuck & Don's Pet<br>Food & Supplies | 4,850 SF             |
| В           | Poke House & Tea                         | 1,380 SF  | Ш             | Plaza Salon                          | 1,474 SF             |
|             | Bar                                      |           | IIIA          | Smokies USA                          | 2,150 SF             |
| С           | Nails Salon                              | 1,790 SF  | 114           | Thai Table                           | 2,868 SF             |
| D           | Jet's Pizza                              | 1,669 SF  | 116           | Hong Kong Spa                        | 1,394 SF             |
|             | Bachman's<br>Bassett Creek               |           | 117           | Masterson Staffing Solutions         | 1,400 SF             |
|             | Apartments                               |           | 118           | First Student                        | 1,400 SF             |
| 100         | Cub Foods                                | 64,673 SF | 119           | Big Frog                             | 1,406 SF             |
| 101         | Merwin Liquors                           | 7,164 SF  | 120           | Edward Jones                         | 1,400 SF             |
| 102         | COMING<br>AVAILABLE                      | 3,395 SF  | 121           | Cookies by Design                    | 1,560 SF             |
| 102B        | Brent Cataldo,<br>DDS                    | 2,817 SF  | 122           | Luna Cafe and Coffee AVAILABLE       | 1,560 SF<br>1,160 SF |
| 103         | Scouts of America                        | 2,151 SF  | 124           | Sherwin Williams                     | 4,000 SF             |
| 103B        | Huntington<br>Learning Center            | 2,703 SF  | TOTAL SQ. FT. |                                      | 127,572              |
| SITE LEGEND |                                          |           |               |                                      |                      |
| Le          | vailable<br>ased (not occu<br>e Boundary | ıpied)    | _             | ccupied<br>wned by Others            |                      |