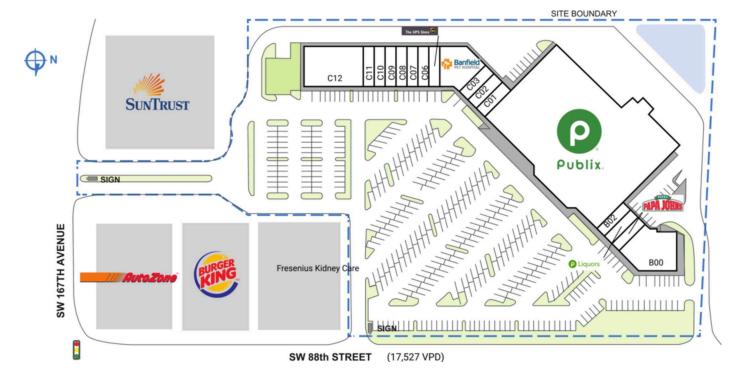

| SPACE | TENANT                   | SQ. FT.   | C02 Stylo Barbershop          | 1,200 SF | C10 Pho-tastic           | 1,400 SF |
|-------|--------------------------|-----------|-------------------------------|----------|--------------------------|----------|
| A00   | Publix                   | 51,420 SF | C03 El Habanero Cafe          | 1,200 SF | CII Royal Crest Cleaners | 1,400 SF |
| B00   | STYL Beauty Suites       | 4,800 SF  | C04 Banfield Pet Hospital     | 3,688 SF | C12 Academy For Kids     | 6,720 SF |
| BOI   | Publix Liquors           | 1,158 SF  | C05 The UPS Store             | 1,400 SF | TOTAL SQ. FT.            | 83,555   |
| B02   | Paradise Lakes Dentistry | 1,200 SF  | C06 Presley Laurent Nails Spa | 1,400 SF |                          |          |
| B03   | Papa John's Pizza        | 1,169 SF  | C07 Paradise Salon & Spa      | 1,400 SF |                          |          |
| C01   | C & V Insurance          | 1,200 SF  | C08 Natural Chicken Grill     | 1,400 SF |                          |          |
|       |                          |           | C09 Escape N Vape Smoke Shop  | 1,400 SF |                          |          |

| SITE LEGEND                                                             |  |
|-------------------------------------------------------------------------|--|
| Available Coccupied Leased (not occupied) Owned by Others Site Boundary |  |