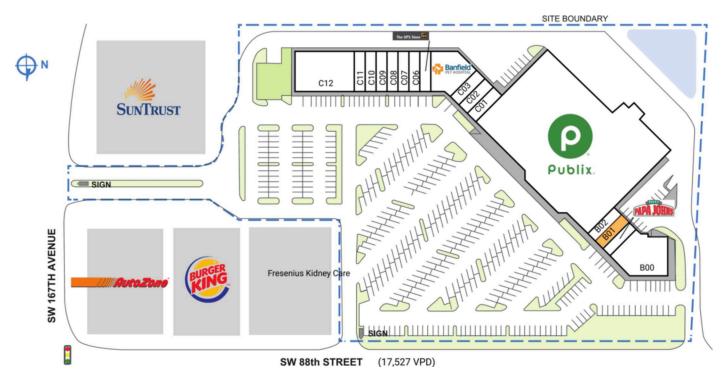

## SHOPPES OF PARADISE LAKES

| 16760-16836 SW 88th Street | Miami, FL 33196 |
|----------------------------|-----------------|
|----------------------------|-----------------|

| SPACE | TENANT                   | SQ. FT.   | C02 Stylo Barbershop          | I,200 SF | C10 Pho-tastic           | I,400 SF | SITE LEGEND           |
|-------|--------------------------|-----------|-------------------------------|----------|--------------------------|----------|-----------------------|
| A00   | Publix                   | 51,420 SF | C03 El Habanero Cafe          | 1,200 SF | CII Royal Crest Cleaners | 1,400 SF | Available             |
| B00   | STYL Beauty Suites       | 4,800 SF  | C04 Banfield Pet Hospital     | 3,688 SF | C12 Academy For Kids     | 6,720 SF |                       |
| BOI   | AVAILABLE                | 1,200 SF  | C05 The UPS Store             | 1,400 SF | TOTAL SQ. FT.            | 83,597   | Leased (not occupied) |
| B02   | Paradise Lakes Dentistry | I,200 SF  | C06 Presley Laurent Nails Spa | 1,400 SF |                          |          | Owned by Others       |
| B03   | Papa John's Pizza        | 1,169 SF  | C07 Paradise Salon & Spa      | 1,400 SF |                          |          | Site Boundary         |
| C01   | C & V Insurance          | 1,200 SF  | C08 Natural Chicken Grill     | 1,400 SF |                          |          |                       |
|       |                          |           | C09 Escape N Vape Smoke Shop  | 1,400 SF |                          |          |                       |
|       |                          |           |                               |          |                          |          |                       |