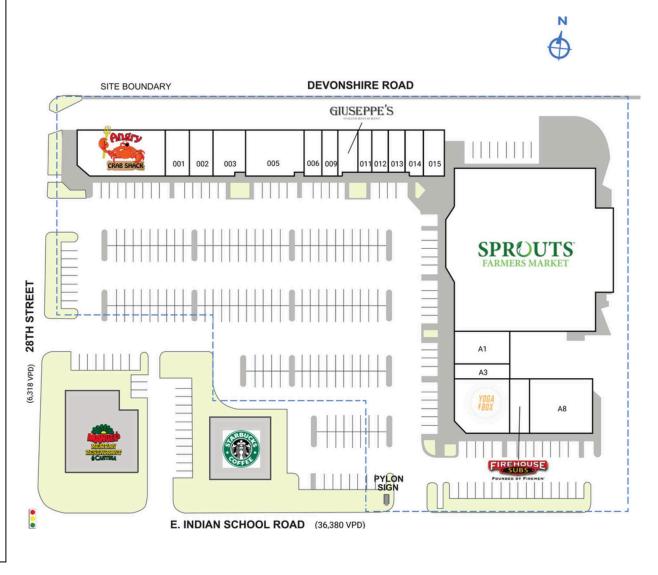

| SPACE              | TENANT                       | SQ. FT.   |
|--------------------|------------------------------|-----------|
| ΑI                 | Wing Kings                   | 2,400 SF  |
| A3                 | Banham's Cheesecakes         | 1,000 SF  |
| A4                 | Yoga Box                     | 2,385 SF  |
| A6                 | Firehouse Subs               | 1,993 SF  |
| A8                 | Backfit Chiropractic & Rehab | 4,000 SF  |
| SHADI              | Manuel's Mexican Restaurant  |           |
| SHAD2              | Starbucks                    |           |
| 001                | Arcadia Massage              | 1,250 SF  |
| 002                | Sugar Sugar                  | 1,000 SF  |
| 003                | Keep It Cut                  | 1,635 SF  |
| 005                | Petbar Boutique              | 2,475 SF  |
| 006                | Air Aerial Fitness           | 1,000 SF  |
| 009                | Preety Threading Salon       | 750 SF    |
| 010                | Giuseppe's Restaurant        | 960 SF    |
| 011                | Water N Ice                  | 720 SF    |
| 012                | Haus of Vapors               | 960 SF    |
| 013                | VIP Barber Shop              | 720 SF    |
| 014                | Sienna Nails                 | 750 SF    |
| 015                | Foxy Studio                  | 1,000 SF  |
| 126                | Sprouts Farmers Market       | 32,734 SF |
| 2808               | Angry Crab Shack             | 5,905 SF  |
| TOTAL              | SQ. FT.                      | 63,637    |
| SITE LEC           | GEND                         |           |
| Available Occupied |                              |           |
|                    | ed (not occupied)            | otners    |