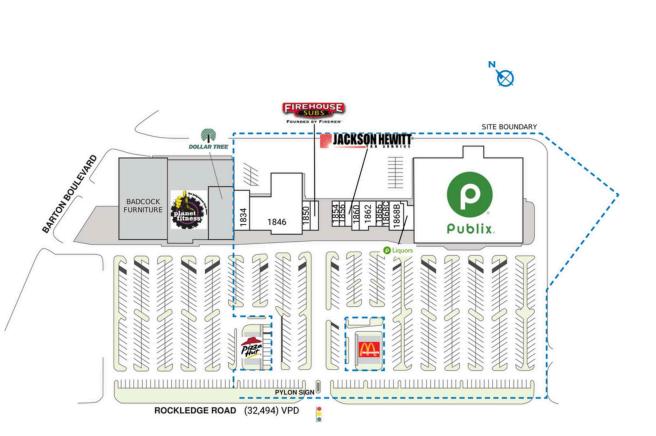

## **ROCKLEDGE SQUARE**

| 1880 Highway | I South | Rockledge, | FL 32955 |
|--------------|---------|------------|----------|
|--------------|---------|------------|----------|

| SPACE         | TENANT                     | SQ. FT.   |
|---------------|----------------------------|-----------|
| 1834          | Yong's Wigs                | 3,077 SF  |
| 1846          | Health First Medical Group | 14,436 SF |
| 1850          | Asia Nails & Spa           | 1,330 SF  |
| 1852          | Firehouse Subs             | 1,400 SF  |
| 1854          | The Health Bar             | 1,080 SF  |
| 1856          | Navy Recruiting            | 840 SF    |
| 1858          | Jackson Hewitt             | 1,010 SF  |
| 1860          | Lin's Wok                  | 1,400 SF  |
| 1862          | U.S. Government            | 2,600 SF  |
| 1866          | Dragon Vape 2              | 960 SF    |
| 1868A         | Publix Liquors             | 1,400 SF  |
| 1868B         | Optimum Wellness & MedSpa  | 1,898 SF  |
| 1868C         | Great Clips                | 1,214 SF  |
| 1880          | Publix                     | 46,234 SF |
| TOTAL SQ. FT. |                            | 78,879    |
| SITE LEGEND   |                            |           |
| Avail         | able 🗌 Occupied            |           |

| Available             |                 |
|-----------------------|-----------------|
| Leased (not occupied) | Owned by Others |
| Site Boundary         |                 |