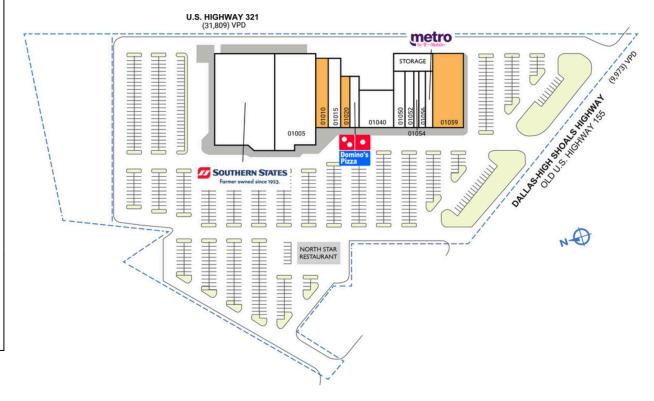

## **WINDSOR CENTER**

| SPACE         | TENANT                          | SQ. FT.   |
|---------------|---------------------------------|-----------|
| ATM           | Bank of America, ATM            |           |
| 01000         | Southern States Cooperative     | 29,362 SF |
| 01005         | Desirable Dynamics              | 14,638 SF |
| 01010         | AVAILABLE                       | 4,140 SF  |
| 01015         | Gastonia ABC System             | 3,100 SF  |
| 01020         | AVAILABLE                       | 2,000 SF  |
| 01030         | Domino's Pizza                  | 1,200 SF  |
| 01040         | Ormaza Family Karate            | 6,000 SF  |
| 01050         | Dallas Tobacco & Vape           | 3,100 SF  |
| 01052         | Dragon Palace                   | 2,300 SF  |
| 01054         | Sassy Nails                     | 1,300 SF  |
| 01056         | Sweet Grace Candy and Ice Cream | 1,400 SF  |
| 01058         | Metro by T-Mobile               | 1,500 SF  |
| 01059         | AVAILABLE                       | 10,500 SF |
| TOTAL SQ. FT. |                                 | 80,540    |
| SITE LEGEND   |                                 |           |
| Available     |                                 |           |