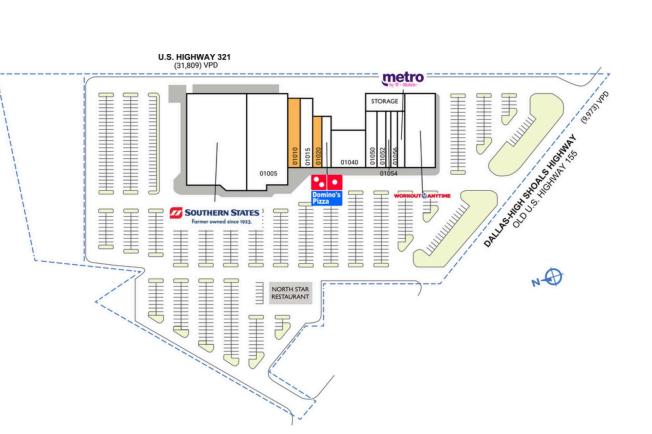

## WINDSOR CENTER

| ATM<br>01000  | Bank of America, ATM            |           |
|---------------|---------------------------------|-----------|
| 01000         | Dalik of America, ATT           |           |
| 01000         | Southern States Cooperative     | 29,362 SF |
| 01005         | Kintegra Health                 | 14,638 SF |
| 01010         | AVAILABLE                       | 5,023 SF  |
| 01015         | Gastonia ABC System             | 3,100 SF  |
| 01020         | AVAILABLE                       | 2,000 SF  |
| 01030         | Domino's Pizza                  | I,200 SF  |
| 01040         | Ormaza Family Karate            | 6,000 SF  |
| 01050         | Dallas Tobacco & Vape           | 3,100 SF  |
| 01052         | Dragon Palace                   | 2,300 SF  |
| 01054         | Sassy Nails                     | 1,300 SF  |
| 01056         | Sweet Grace Candy and Ice Cream | 1,400 SF  |
| 01058         | Metro by T-Mobile               | 1,500 SF  |
| 01059         | Workout Anytime                 | 10,500 SF |
| TOTAL SQ. FT. |                                 | 81,423    |

## SITE LEGEND

| Available             | Occupied        |
|-----------------------|-----------------|
| Leased (not occupied) | Owned by Others |
| Site Boundary         |                 |