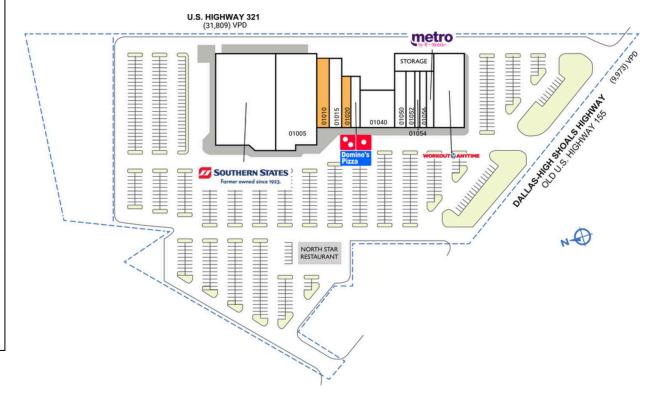

## **WINDSOR CENTER**

| SPACE         | TENANT                          | SQ. FT.   |
|---------------|---------------------------------|-----------|
| ATM           | Bank of America, ATM            |           |
| 01000         | Southern States Cooperative     | 29,362 SF |
| 01005         | Kintegra Health                 | 14,638 SF |
| 01010         | AVAILABLE                       | 4,140 SF  |
| 01015         | Gastonia ABC System             | 3,100 SF  |
| 01020         | AVAILABLE                       | 2,000 SF  |
| 01030         | Domino's Pizza                  | 1,200 SF  |
| 01040         | Ormaza Family Karate            | 6,000 SF  |
| 01050         | Dallas Tobacco & Vape           | 3,100 SF  |
| 01052         | Dragon Palace                   | 2,300 SF  |
| 01054         | Sassy Nails                     | 1,300 SF  |
| 01056         | Sweet Grace Candy and Ice Cream | 1,400 SF  |
| 01058         | Metro by T-Mobile               | 1,500 SF  |
| 01059         | Workout Anytime                 | 10,500 SF |
| TOTAL SQ. FT. |                                 | 80,540    |
| SITE LEGEND   |                                 |           |
| Available     |                                 |           |