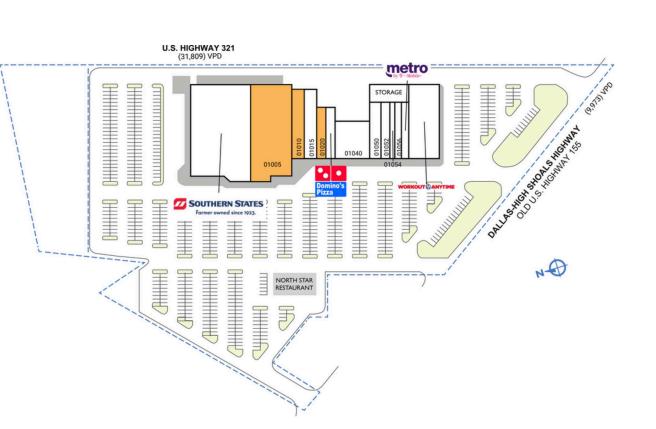

## WINDSOR CENTER

| <b>SPACE</b>  | TENANT                          | SQ. FT.   |
|---------------|---------------------------------|-----------|
| ATM           | Bank of America, ATM            |           |
| 01000         | Southern States Cooperative     | 29,362 SF |
| 01005         | AVAILABLE                       | 14,638 SF |
| 01010         | AVAILABLE                       | 4,140 SF  |
| 01015         | Gastonia ABC System             | 3,100 SF  |
| 01020         | AVAILABLE                       | 2,000 SF  |
| 01030         | Domino's Pizza                  | I,200 SF  |
| 01040         | Ormaza Family Karate            | 6,000 SF  |
| 01050         | Dallas Tobacco & Vape           | 3,100 SF  |
| 01052         | Dragon Palace                   | 2,300 SF  |
| 01054         | Sassy Nails                     | I,300 SF  |
| 01056         | Sweet Grace Candy and Ice Cream | 1,400 SF  |
| 01058         | Metro by T-Mobile               | 1,500 SF  |
| 01059         | Workout Anytime                 | 10,500 SF |
| TOTAL SQ. FT. |                                 | 80,540    |

## SITE LEGEND

| Available             | Occupied        |
|-----------------------|-----------------|
| Leased (not occupied) | Owned by Others |
| Site Boundary         |                 |