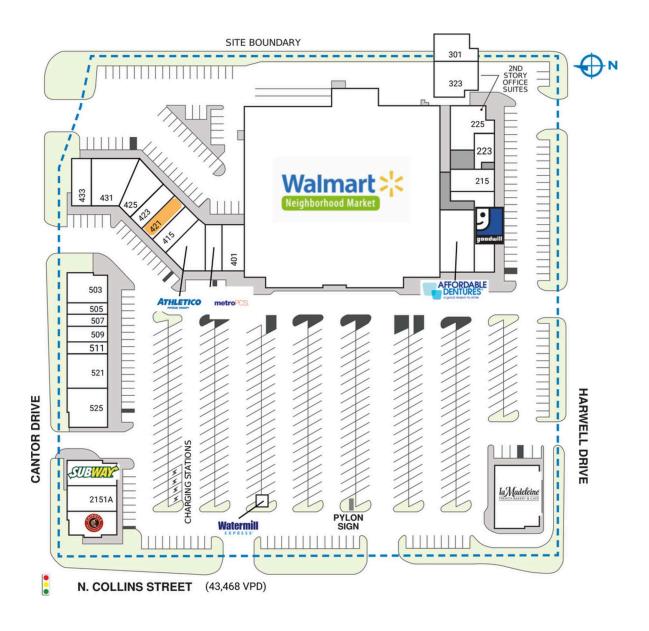

## **SEVILLE COMMONS**

| SPACE                                         | TENANT                           | SQ. FT.  | 503   | Creative Impressions<br>Hair Salon | 1,656 SF      |
|-----------------------------------------------|----------------------------------|----------|-------|------------------------------------|---------------|
| 201                                           | Affordable Dentures              | 3,703 SF | FOF   | Casa Blanca                        | 025.65        |
| 205                                           | Goodwill                         | 3,474 SF | 505   | Barbershop                         | 935 SF        |
| 215                                           | Moritz Partners                  | 1,250 SF | 507   | Total by Verizon                   | 1,306 SF      |
| 223                                           | Synclair Studios                 | 1,220 SF | 509   | The Alley                          | 1,799 SF      |
| 225                                           | The Secret Chambers              | 2,743 SF | 511   | Dr. Phone Repair                   | 1,101 SF      |
| 301                                           | Moritz Partners                  | 1,677 SF | 521   | Eden Pedispa Nails                 | 1,994 SF      |
| 323                                           | Moritz Interested                | 2,866 SF | 525   | Chicago Pizza & Grill              | 2,074 SF      |
| 401                                           | FastSigns                        | 2,160 SF | 2101  | La Madeleine                       | 4,720 SF      |
| 407                                           | MetroPCS                         | 1,300 SF | 2121  | Walmart                            | 58,629 SF     |
| 411                                           | Athletico Physical<br>Therapy    | 1,791 SF | 2151  | Neighborhood Market<br>Subway      | :<br>1,988 SF |
| 415                                           | Arlington Dental Clinic 1,500 SF |          | 21514 | N Pasta Masta                      | 1,985 SF      |
| 421                                           | AVAILABLE                        | 1,100 SF | 2151B | Chipotle Mexican Grill             | 1 2,142 SF    |
| 423                                           | Neel Beauty                      | 1,050 SF | TOTA  | AL SQ. FT.                         | 112,421       |
| 425                                           | Simply Liquor                    | 2,040 SF |       |                                    |               |
| 431                                           | City Puff N Stuff                | 2,644 SF |       |                                    |               |
| 433                                           | Eagle Postal Center              | 1,574 SF |       |                                    |               |
| SITE                                          | LEGEND                           |          |       |                                    |               |
| Available Leased (not occupied) Site Boundary |                                  |          |       | ccupied<br>wned by Others          |               |