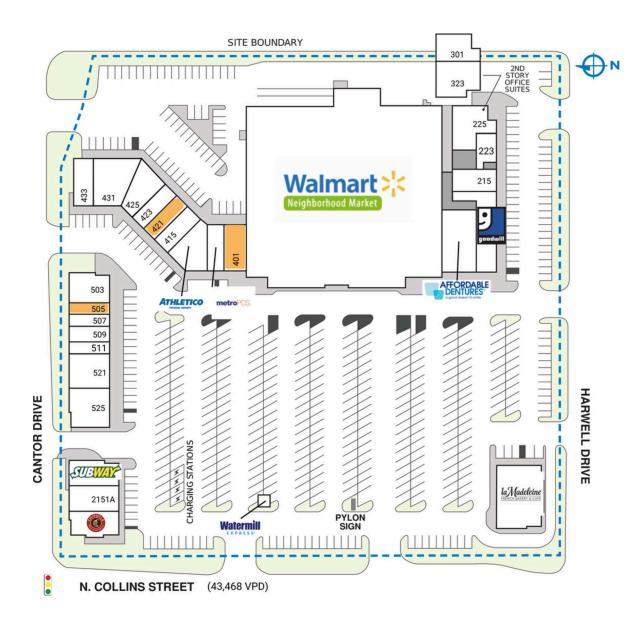

## **SEVILLE COMMONS**

|                                               | E TENANT                         | SQ. FT.  | 503   | Creative Impressions<br>Hair Salon | 1,656 S  |  |
|-----------------------------------------------|----------------------------------|----------|-------|------------------------------------|----------|--|
| 201                                           | Affordable Dentures              | 3,703 SF | 505   | AVAILABLE                          | 935 S    |  |
| 205                                           | Goodwill                         | 3,474 SF | 507   | Total by Verizon                   | 1,306 S  |  |
| 215                                           | Moritz Partners                  | 1,250 SF | 509   | The Alley                          | 1,799 S  |  |
| 223                                           | Synclair Studios                 | 1,220 SF |       | •                                  |          |  |
| 225                                           | The Secret Chambers              | 2,743 SF | 511   | Dr. Phone Repair                   | 1,101 S  |  |
| 301                                           | Moritz Partners                  | 1,677 SF | 521   | Eden Pedispa Nails                 | 1,994 S  |  |
| 323                                           | Moritz Interested                | 2,866 SF | 525   | Chicago Pizza & Grill              | 2,074 S  |  |
| 401                                           | AVAILABLE                        | 2,160 SF | 2101  | La Madeleine                       | 4,720 S  |  |
| 407                                           | MetroPCS                         | 1,300 SF | 2121  | Walmart<br>Neighborhood Market     | 58,629 S |  |
| 411                                           | Athletico Physical<br>Therapy    | 1,791 SF | 2151  | Subway                             | 1,988 S  |  |
| 415                                           | Arlington Dental Clinic 1,500 SF |          |       | 2151A Pasta Masta 1,985 S          |          |  |
| 421                                           | AVAILABLE                        | 1,100 SF | 21518 | 3 Chipotle Mexican Grill           | 2,142 S  |  |
| 423                                           | Neel Beauty                      | 1,050 SF | TOTA  | AL SQ. FT.                         | 112,42   |  |
| 425                                           | Simply Liquor                    | 2,040 SF |       |                                    |          |  |
| 43 I                                          | City Puff N Stuff                | 2,644 SF |       |                                    |          |  |
| 433                                           | Eagle Postal Center              | 1,574 SF |       |                                    |          |  |
| SITE                                          | LEGEND                           |          |       |                                    |          |  |
| Available Leased (not occupied) Site Boundary |                                  |          | _     | ccupied<br>wned by Others          |          |  |