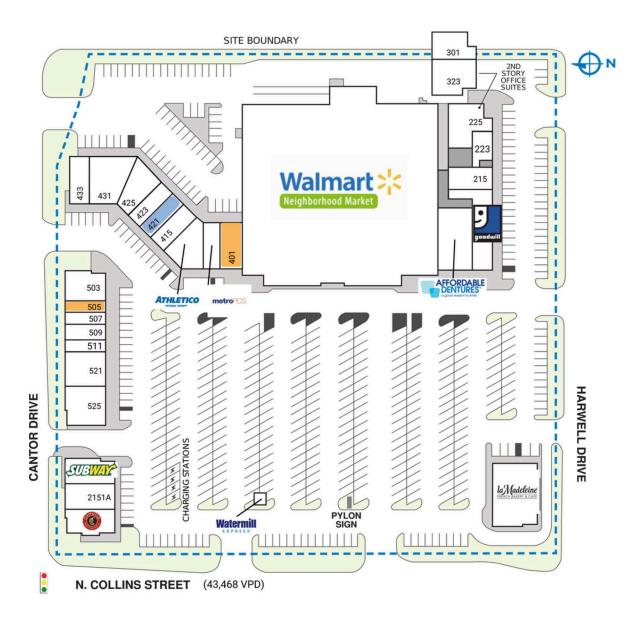

## **SEVILLE COMMONS**

| SPAC                            | E TENANT                      | SQ. FT.    | 433                          | Eagle Postal Center                | 1,574 S   |
|---------------------------------|-------------------------------|------------|------------------------------|------------------------------------|-----------|
| 201                             | Affordable Dentures           | 3,703 SF   | 503                          | Creative Impressions<br>Hair Salon | 1,656 S   |
| 205                             | Goodwill                      | 3,474 SF   | 505                          | AVAILABLE                          | 935 S     |
| 215                             | Moritz Partners               | 1,250 SF   | 507                          | Total by Verizon                   | 1.306 S   |
| 223                             | Synclair Studios              | 1,220 SF   | 509                          | •                                  | 1,306 S   |
| 225                             | The Secret Chambers           | 2,743 SF   |                              | The Alley                          | •         |
| 301                             | Moritz Partners               | 1,677 SF   | 511                          | Dr. Phone Repair                   | 1,101 S   |
| 323                             | Moritz Interested             | 2,866 SF   | 521                          | Eden Pedispa Nails                 | 1,994 S   |
| 401                             | AVAILABLE                     | 2,160 SF   | 525                          | Chicago Pizza & Grill              | 2,074 S   |
| 407                             | MetroPCS                      | 1,300 SF   | 2101                         | La Madeleine                       | 4,720 S   |
| 411                             | Athletico Physical<br>Therapy | 1,791 SF   | 2121                         | Walmart<br>Neighborhood Market     | 58,629 S  |
| 415                             | Arlington Dental Clinic       | - 1 500 SE | 2151                         | Subway                             | 1,988 S   |
| 421                             | COMING AVAILABLE 1,100 SF     |            | 2151                         | 2151A Pasta Masta                  |           |
| 423                             | Neel Beauty                   | 1.050 SF   | 21518                        | 3 Chipotle Mexican Gril            | l 2,142 S |
| 425                             | Simply Liquor                 | 2,040 SF   | TOT                          | AL SQ. FT.                         | 112,42    |
| 43 I                            | City Puff N Stuff             | 2,644 SF   |                              |                                    |           |
| SITE                            | LEGEND                        |            |                              |                                    |           |
| Available Leased (not occupied) |                               |            | ☐ Occupied ☐ Owned by Others |                                    |           |