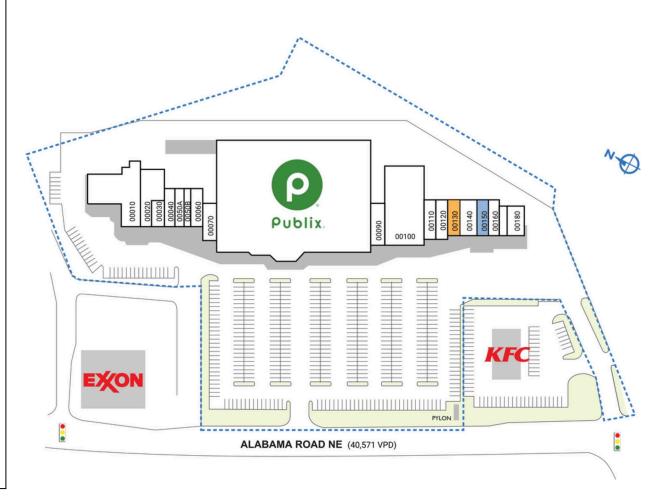

| SPACE                                 | TENANT                          | SQ. FT.   |
|---------------------------------------|---------------------------------|-----------|
| 00010                                 | Chloe's Auto Repair             | 6,300 SF  |
| 00020                                 | Tokyo Boat                      | 3,295 SF  |
| 00030                                 | Professional Alterations        | 705 SF    |
| 00040                                 | Invictus Star Martial Arts      | 1,400 SF  |
| 0050A                                 | Family Barber Shop 30           | 1,400 SF  |
| 0050B                                 | DW Fit Personal Training        | 1,050 SF  |
| 00060                                 | Nicole's Dog Gone Cute Grooming | 1,050 SF  |
| 00070                                 | Revitalize Health MD            | 1,400 SF  |
| 08000                                 | Publix                          | 44,271 SF |
| 00090                                 | Nail Legacy Spa Salon           | 1,400 SF  |
| 00100                                 | Southern Comforts               | 8,640 SF  |
| 00110                                 | Bites Sliders and Fries         | 1,400 SF  |
| 00120                                 | LV Salon                        | 1,400 SF  |
| 00130                                 | AVAILABLE                       | 1,200 SF  |
| 00140                                 | Lion's Vape                     | 1,500 SF  |
| 00150                                 | COMING AVAILABLE                | 1,200 SF  |
| 00160                                 | Caffeinated Gamers              | 1,650 SF  |
| 08100                                 | Superior Clean                  | 1,250 SF  |
| TOTAL SQ. FT.                         |                                 | 80,511    |
|                                       |                                 |           |
| SITE LEGEND                           |                                 |           |
| ☐ Available ☐ Occupied                |                                 |           |
| Leased (not occupied) Owned by Others |                                 |           |
| Site Boundary                         |                                 |           |