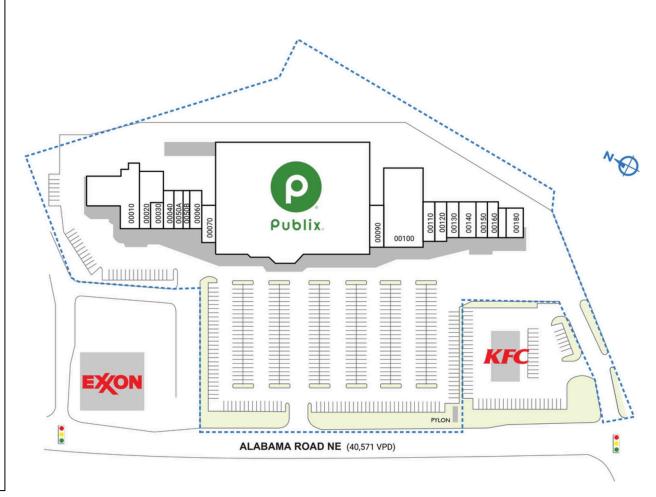

| SPACE                                                                  | TENANT                          | SQ. FT.   |
|------------------------------------------------------------------------|---------------------------------|-----------|
| 00010                                                                  | Chloe's Auto Repair             | 6,300 SF  |
| 00020                                                                  | Tokyo Boat                      | 3,295 SF  |
| 00030                                                                  | Professional Alterations        | 705 SF    |
| 00040                                                                  | Invictus Star Martial Arts      | 1,400 SF  |
| 0050A                                                                  | Family Barber Shop 30           | 1,400 SF  |
| 0050B                                                                  | DW Fit Personal Training        | 1,050 SF  |
| 00060                                                                  | Nicole's Dog Gone Cute Grooming | 1,050 SF  |
| 00070                                                                  | Revitalize Health MD            | 1,400 SF  |
| 08000                                                                  | Publix                          | 44,271 SF |
| 00090                                                                  | Nail Legacy Spa Salon           | 1,400 SF  |
| 00100                                                                  | Southern Comforts               | 8,640 SF  |
| 00110                                                                  | Bites Sliders and Fries         | 1,400 SF  |
| 00120                                                                  | LV Salon                        | 1,400 SF  |
| 00130                                                                  | Mini Massage                    | 1,200 SF  |
| 00140                                                                  | Lion's Vape                     | 1,500 SF  |
| 00150                                                                  | Aroma Indian Flavor             | 1,200 SF  |
| 00160                                                                  | Caffeinated Gamers              | 1,650 SF  |
| 00180                                                                  | Superior Clean                  | 1,250 SF  |
| TOTAL SQ. FT. 47,07                                                    |                                 |           |
| SITE LE                                                                | GEND                            |           |
| Available Occupied Leased (not occupied) Owned by Others Site Boundary |                                 |           |