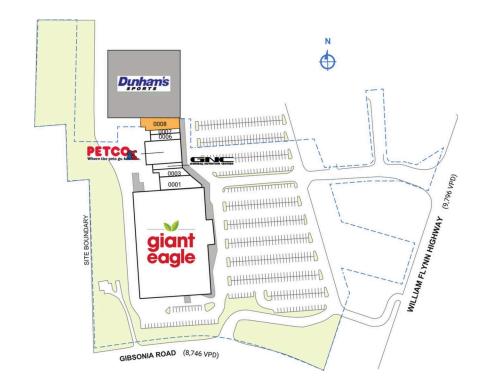

## **NORTHTOWNE SQUARE**

| SPACE TENANT                                    | SQ.<br>FT. | 0001 Wine & Spirits Shoppe<br>0003 Centers for Rehab Services | 5,688 SF<br>2,712 SF | 0007 | Unaltered<br>AVAILABLE | 1,500 SF<br>3,505 SF |
|-------------------------------------------------|------------|---------------------------------------------------------------|----------------------|------|------------------------|----------------------|
| SHDWI Dunham's Sports                           |            | 0004 GNC                                                      | 2.000 SF             | 0009 | Giant Eagle            | 86,477 SF            |
| SHDW2 I I 2 Northtowne Square                   |            | 0001 GIVE                                                     | 9.000 SF             |      | L SQ. FT.              | 113,372              |
| SHDW3 Wendy's                                   |            | 0006 Jade Palace                                              | 2.490 SF             | IOIA | L SQ. FT.              | 113,372              |
| SHDW4 Taco Bell                                 |            | Jaco , alaco                                                  | _,                   |      |                        |                      |
| SHDW5 North Districts Community<br>Credit Union |            |                                                               |                      |      |                        |                      |