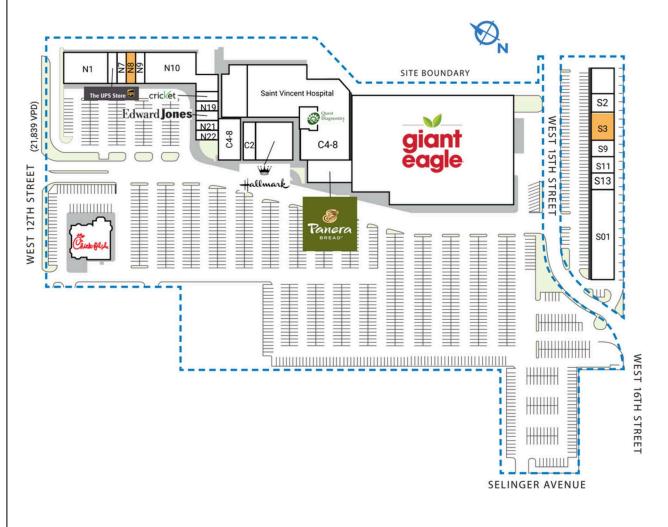

## YORKTOWN CENTRE

| SPACE                                                                  | TENANT                          | SQ. FT.   |
|------------------------------------------------------------------------|---------------------------------|-----------|
| A0I                                                                    | Giant Eagle                     | 87,347 SF |
| CII                                                                    | Panera Bread                    | 5,200 SF  |
| C2                                                                     | Gem City Eye Care/Hauser Vision | 2,102 SF  |
| C3                                                                     | Hallmark                        | 6,000 SF  |
| C4-8                                                                   | Saint Vincent Hospital          | 42,178 SF |
| C6                                                                     | Quest Diagnostics               | 2,051 SF  |
| NI                                                                     | Panache Salon & Spa             | 7,000 SF  |
| NI0                                                                    | Pennsylvania Wine & Spirits     | 9,909 SF  |
| NI8                                                                    | Cricket                         | 1,000 SF  |
| NI9                                                                    | Hot Nails                       | 1,000 SF  |
| N20                                                                    | Edward Jones                    | 1,000 SF  |
| N2I                                                                    | F & F Poke Bowl                 | 1,000 SF  |
| N22                                                                    | Dahlkemper Custom Jewelers      | 1,000 SF  |
| N6                                                                     | The UPS Store                   | 1,400 SF  |
| N7                                                                     | Complete Wireless               | 1,400 SF  |
| N8                                                                     | AVAILABLE                       | 1,400 SF  |
| N9                                                                     | Yorktown Tobacco and Vape       | 1,400 SF  |
| OUT2                                                                   | Chick-fil-A                     | 5,031 SF  |
| SOI                                                                    | A Bridge to Independence        | 10,000 SF |
| SII                                                                    | Mata Leao Jiu-Jitsu             | 2,000 SF  |
| S13                                                                    | Consistency Over Perfection     | 2,000 SF  |
| S2                                                                     | Erie Jazzercise                 | 2,000 SF  |
| S3                                                                     | AVAILABLE                       | 3,000 SF  |
| S9                                                                     | Children's Behavioral Health    | 2,000 SF  |
| TOTALS                                                                 | SQ. FT.                         | 198,418   |
| SITE LE                                                                | GEND                            |           |
| Available Occupied Leased (not occupied) Owned by Others Site Boundary |                                 |           |