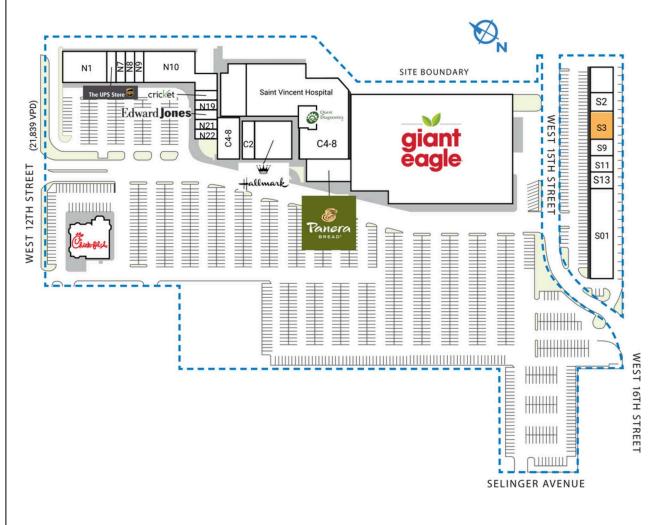

| SPACE   | TENANT                          | SQ. F     |
|---------|---------------------------------|-----------|
| A0I     | Giant Eagle                     | 87,347 SI |
| CII     | Panera Bread                    | 5,200 SI  |
| C2      | Gem City Eye Care/Hauser Vision | 2,102 SI  |
| C3      | Hallmark                        | 6,000 SI  |
| C4-8    | Saint Vincent Hospital          | 42,178 SI |
| C6      | Quest Diagnostics               | 2,051 SI  |
| NI      | Panache Salon & Spa             | 7,000 SI  |
| NI0     | Pennsylvania Wine & Spirits     | 9,909 SI  |
| NI8     | Cricket                         | 1,000 SI  |
| NI9     | Hot Nails                       | 1,000 SI  |
| N20     | Edward Jones                    | 1,000 SI  |
| N2I     | F & F Poke Bowl                 | 1,000 SI  |
| N22     | Dahlkemper Custom Jewelers      | 1,000 S   |
| N6      | The UPS Store                   | 1,400 S   |
| N7      | Complete Wireless               | 1,400 SI  |
| N8      | Fit-Lab                         | 1,400 SI  |
| N9      | Yorktown Tobacco and Vape       | 1,400 SI  |
| OUT2    | Chick-fil-A                     | 5,031 S   |
| SOI     | A Bridge to Independence        | 10,000 S  |
| SII     | Mata Leao Jiu-Jitsu             | 2,000 SI  |
| S13     | Consistency Over Perfection     | 2,000 S   |
| S2      | Erie Jazzercise                 | 2,000 SI  |
| S3      | AVAILABLE                       | 3,000 SI  |
| S9      | Children's Behavioral Health    | 2,000 S   |
| TOTAL S | Q. FT.                          | 198,418   |
| SITE LE | GEND                            |           |
|         | lable                           | Others    |