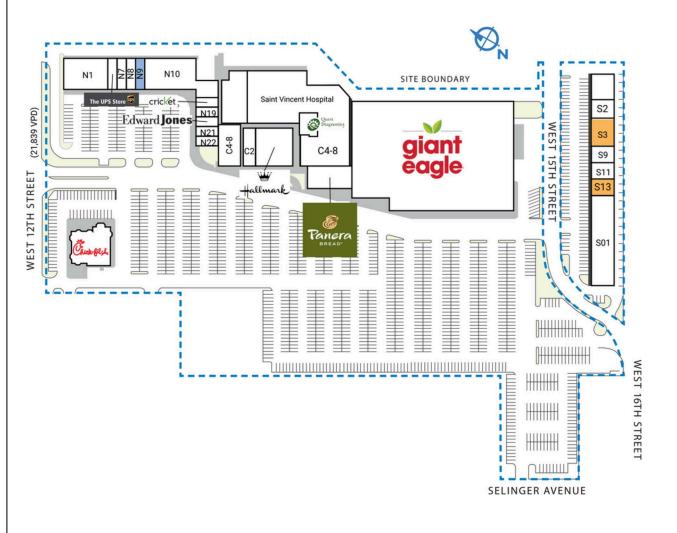

| A01     | TENANT  Giant Eagle             | SQ. F1<br>87,347 SI |
|---------|---------------------------------|---------------------|
| CII     | Panera Bread                    | 5,200 SI            |
| C2      | Gem City Eye Care/Hauser Vision | 2,102 SI            |
| C3      | Hallmark                        | 6,000 SI            |
| C4-8    | Saint Vincent Hospital          | 42.178 SI           |
| C6      | Quest Diagnostics               | 2,051 S             |
| NI      | Panache Salon & Spa             | 7,000 S             |
| NI0     | Pennsylvania Wine & Spirits     | 9,909 S             |
| NI8     | Cricket                         | 1,000 S             |
| NI9     | Hot Nails                       | 1,000 S             |
| N20     | Edward Jones                    | 1,000 S             |
| N2I     | F & F Poke Bowl                 | 1,000 S             |
| N22     | Dahlkemper Custom Jewelers      | 1,000 S             |
| N6      | The UPS Store                   | 1,400 S             |
| N7      | Complete Wireless               | 1,400 S             |
| N8      | Fit Lab                         | 1,400 S             |
| N9      | COMING AVAILABLE                | 1,400 S             |
| OUT2    | Chick-fil-A                     | 5,031 S             |
| SOI     | A Bridge to Independence        | 10,000 S            |
| SII     | Mata Leao Jiu-Jitsu             | 2,000 S             |
| SI3     | AVAILABLE                       | 2,000 S             |
| S2      | Erie Jazzercise                 | 2,000 S             |
| S3      | AVAILABLE                       | 3,000 S             |
| S9      | Children's Behavioral Health    | 2,000 S             |
| TOTAL S | Q. FT.                          | 198,41              |
| SITE LE | GEND                            |                     |
|         | lable                           | Others              |