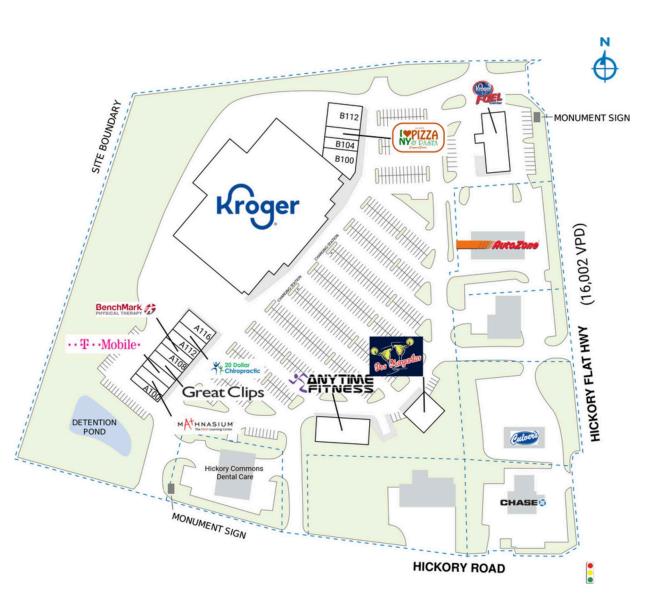

## **HICKORY FLAT COMMONS**

| 6764-6776 Hickory | <sup>7</sup> Flat Highway | Canton, | GA 30115 |
|-------------------|---------------------------|---------|----------|
|-------------------|---------------------------|---------|----------|

| SPACE                                                                                                                          | TENANT                     | SQ. FT.   |  |  |
|--------------------------------------------------------------------------------------------------------------------------------|----------------------------|-----------|--|--|
| A100                                                                                                                           | Platinum Cleaners          | 1,500 SF  |  |  |
| A102                                                                                                                           | Mathnasium                 | 1,514 SF  |  |  |
| A104                                                                                                                           | T-Mobile                   | 1,500 SF  |  |  |
| A106                                                                                                                           | Great Clips                | 1,200 SF  |  |  |
| A108                                                                                                                           | NT Nails                   | 1,500 SF  |  |  |
| A110                                                                                                                           | Benchmark Physical Therapy | 1,800 SF  |  |  |
| AII2                                                                                                                           | Canton Tobacco & Vapor     | 1,500 SF  |  |  |
| AII4                                                                                                                           | 20 Dollar Chiropractic     | 1,230 SF  |  |  |
| AII6                                                                                                                           | Atami Grill & Sushi        | 3,270 SF  |  |  |
| ANC                                                                                                                            | Kroger                     | 78,846 SF |  |  |
| B100                                                                                                                           | Elite Health HRT           | 2,920 SF  |  |  |
| B104                                                                                                                           | Phillips Trading           | 1,922 SF  |  |  |
| B108                                                                                                                           | I Love NY Pasta and Pizza  | 1,350 SF  |  |  |
| B112                                                                                                                           | Old Country Place          | 3,943 SF  |  |  |
| CI                                                                                                                             | Dos Margaritas             | 4,000 SF  |  |  |
| C2                                                                                                                             | Anytime Fitness            | 6,000 SF  |  |  |
| SHADI                                                                                                                          | AutoZone                   |           |  |  |
| TOTAL SQ. FT.  13,995                                                                                                          |                            |           |  |  |
| SITE LEGEND                                                                                                                    |                            |           |  |  |
| <ul> <li>Available</li> <li>Leased (not occupied)</li> <li>Site Boundary</li> <li>Occupied</li> <li>Owned by Others</li> </ul> |                            |           |  |  |