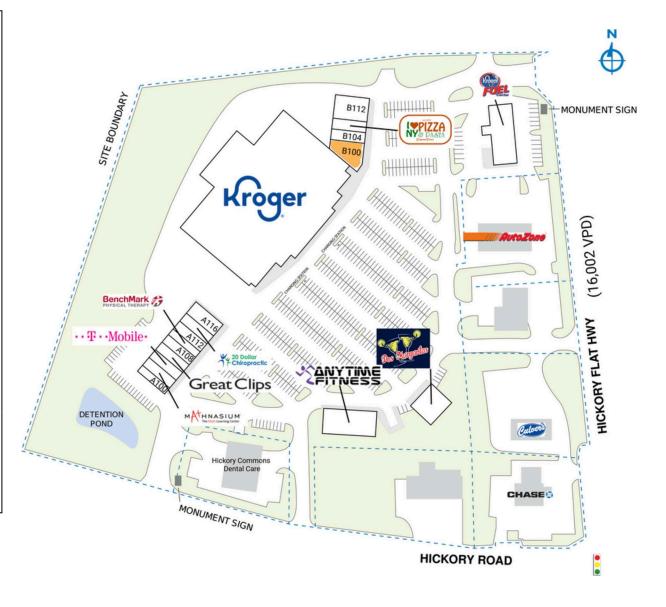

## **HICKORY FLAT COMMONS**

| SPACE                                 | TENANT                     | SQ. FT.   |
|---------------------------------------|----------------------------|-----------|
| A100                                  | Platinum Cleaners          | 1,500 SF  |
| A102                                  | Mathnasium                 | 1,514 SF  |
| A104                                  | T-Mobile                   | 1,500 SF  |
| A106                                  | Great Clips                | 1,200 SF  |
| A108                                  | NT Nails                   | 1,500 SF  |
| AII0                                  | Benchmark Physical Therapy | 1,800 SF  |
| AII2                                  | Canton Tobacco & Vapor     | 1,500 SF  |
| AII4                                  | 20 Dollar Chiropractic     | 1,230 SF  |
| AII6                                  | Atami Grill & Sushi        | 3,270 SF  |
| ANC                                   | Kroger                     | 78,846 SF |
| B100                                  | AVAILABLE                  | 2,920 SF  |
| B104                                  | Phillips Trading           | 1,922 SF  |
| B108                                  | I Love NY Pasta and Pizza  | 1,350 SF  |
| BII2                                  | Old Country Place          | 3,943 SF  |
| CI                                    | Dos Margaritas             | 4,000 SF  |
| C2                                    | Anytime Fitness            | 6,000 SF  |
| SHADI                                 | AutoZone                   |           |
| TOTAL SQ. FT. 113,995                 |                            |           |
|                                       |                            |           |
| SITE LEGEND                           |                            |           |
| ☐ Available ☐ Occupied                |                            |           |
| Leased (not occupied) Owned by Others |                            |           |
| Site Boundary                         |                            |           |
| •                                     |                            |           |