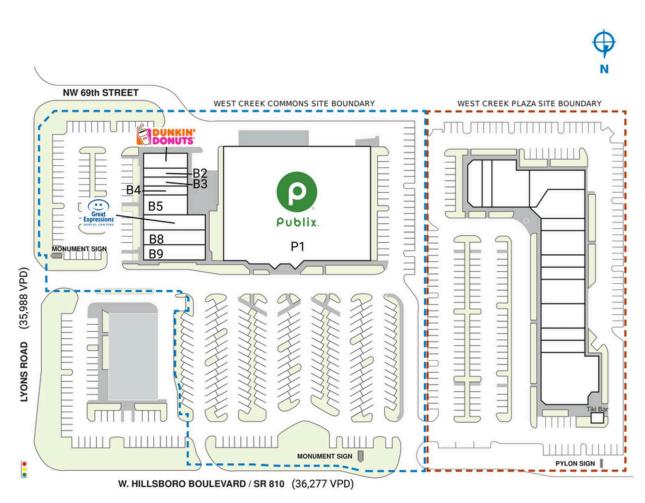

## WEST CREEK COMMONS

| 4760 West Hillsboro Boulevard | Coconut Creek, FL 33073 |
|-------------------------------|-------------------------|
|-------------------------------|-------------------------|

| TENANT                                                                       | SQ. FT.                                                                                                                                                                                                 |  |
|------------------------------------------------------------------------------|---------------------------------------------------------------------------------------------------------------------------------------------------------------------------------------------------------|--|
| Dunkin'                                                                      | I,884 SF                                                                                                                                                                                                |  |
| Velvet Rose Nail Spa                                                         | 1,050 SF                                                                                                                                                                                                |  |
| Bamboo Wok                                                                   | 1,050 SF                                                                                                                                                                                                |  |
| Hair by Junee                                                                | 1,051 SF                                                                                                                                                                                                |  |
| Rotelli Pizza & Pasta                                                        | 2,116 SF                                                                                                                                                                                                |  |
| Great Expressions Dental Center                                              | 2,229 SF                                                                                                                                                                                                |  |
| Get Tuff Kickboxing                                                          | 2,443 SF                                                                                                                                                                                                |  |
| Caribbean Grill                                                              | 2,443 SF                                                                                                                                                                                                |  |
| Publix                                                                       | 44,271 SF                                                                                                                                                                                               |  |
| CVS                                                                          |                                                                                                                                                                                                         |  |
| TOTAL SQ. FT. 58,537                                                         |                                                                                                                                                                                                         |  |
| SITE LEGEND                                                                  |                                                                                                                                                                                                         |  |
| Available Occupied<br>Leased (not occupied) Owned by Others<br>Site Boundary |                                                                                                                                                                                                         |  |
|                                                                              | Dunkin' Velvet Rose Nail Spa Bamboo Wok Hair by Junee Rotelli Pizza & Pasta Great Expressions Dental Center Get Tuff Kickboxing Caribbean Grill Publix CVS SQ. FT. GEND able ed (not occupied) Occupied |  |