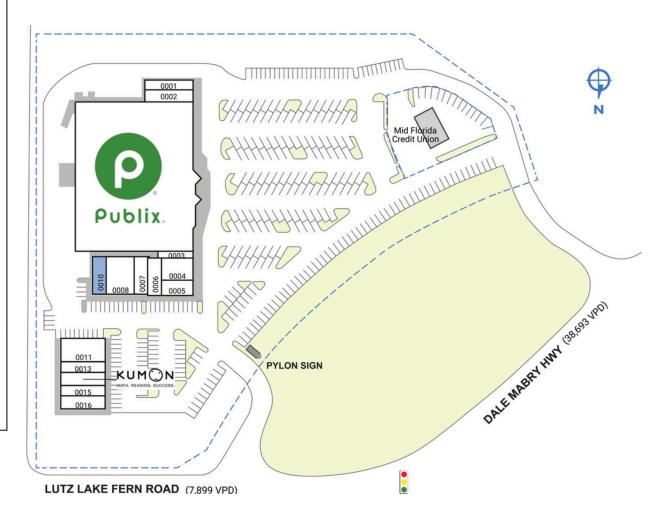

## **LUTZ LAKE CROSSING**

| SPACE         | TENANT                 | SQ. FT.   |
|---------------|------------------------|-----------|
| 0001          | Cheval Wellness        | 1,125 SF  |
| 0002          | The Ceramic Garden     | 1,500 SF  |
| 0003          | Lutz Barbers           | 840 SF    |
| 0004          | Lutz Connection        | 2,100 SF  |
| 0005          | Cloudy Daze            | 1,170 SF  |
| 0006          | Sun Yoga               | 1,080 SF  |
| 0007          | Zed Salon and Spa      | 1,320 SF  |
| 8000          | Rice N Roll            | 2,400 SF  |
| 0010          | COMING AVAILABLE       | 1,200 SF  |
| 0011          | Chicago's Best Burgers | 2,520 SF  |
| 0013          | Lutz Scoops            | 1,087 SF  |
| 0014          | Kumon Learning Center  | 1,573 SF  |
| 0015          | Lux Nails & Lashes     | 1,123 SF  |
| 0016          | Capri Pizza & Pasta    | 1,677 SF  |
| 0017          | Publix                 | 44,271 SF |
| TOTAL SQ. FT. |                        | 64,986    |
|               |                        |           |
| SITE LEG      | END                    |           |
|               | ble                    | y Others  |