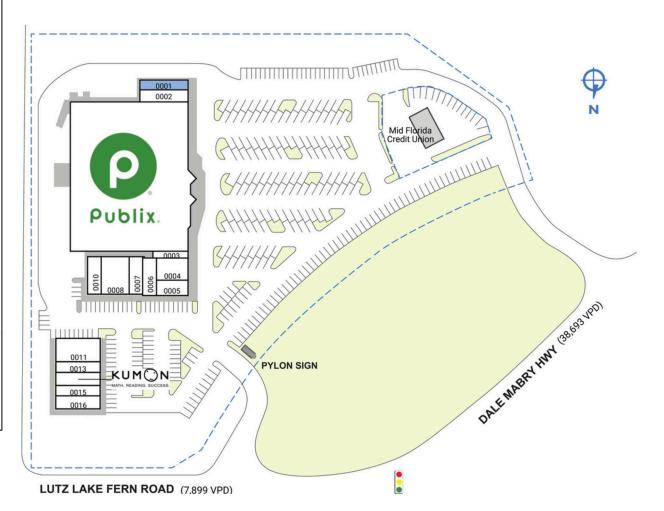

## LUTZ LAKE CROSSING

| SPACE         | TENANT                   | SQ. FT.   |
|---------------|--------------------------|-----------|
| 0001          | COMING AVAILABLE         | 1,125 SF  |
| 0002          | The Ceramic Garden       | 1,500 SF  |
| 0003          | Lutz Barbers             | 840 SF    |
| 0004          | Lutz Connection          | 2,100 SF  |
| 0005          | Cloudy Daze              | 1,170 SF  |
| 0006          | Grind Haus Coffee        | 1,080 SF  |
| 0007          | Zed Salon and Spa        | 1,320 SF  |
| 0008          | Rice N Roll              | 2,400 SF  |
| 0010          | Barktails Market and Spa | 1,200 SF  |
| 0011          | Berry Breakfast          | 2,520 SF  |
| 0013          | Lutz Scoops              | 1,087 SF  |
| 0014          | Kumon Learning Center    | 1,573 SF  |
| 0015          | Lux Nails & Lashes       | 1,123 SF  |
| 0016          | Capri Pizza & Pasta      | 1,677 SF  |
| 0017          | Publix                   | 44,271 SF |
| TOTAL SQ. FT. |                          | 64,986    |
| SITE LEG      | END                      |           |
|               |                          |           |