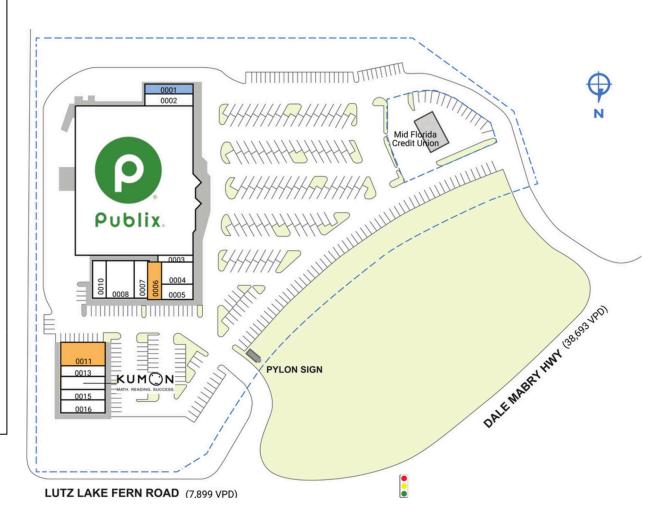

## **LUTZ LAKE CROSSING**

| SPACE                                                | TENANT                   | SQ. FT.   |
|------------------------------------------------------|--------------------------|-----------|
| 0001                                                 | COMING AVAILABLE         | 1,125 SF  |
| 0002                                                 | The Ceramic Garden       | 1,500 SF  |
| 0003                                                 | Lutz Barbers             | 840 SF    |
| 0004                                                 | Lutz Connection          | 2,100 SF  |
| 0005                                                 | Cloudy Daze              | 1,170 SF  |
| 0006                                                 | AVAILABLE                | 1,080 SF  |
| 0007                                                 | Zed Salon and Spa        | 1,320 SF  |
| 8000                                                 | Rice N Roll              | 2,400 SF  |
| 0010                                                 | Barktails Market and Spa | 1,200 SF  |
| 0011                                                 | AVAILABLE                | 2,520 SF  |
| 0013                                                 | Lutz Scoops              | 1,087 SF  |
| 0014                                                 | Kumon Learning Center    | 1,573 SF  |
| 0015                                                 | Lux Nails & Lashes       | 1,123 SF  |
| 0016                                                 | Capri Pizza & Pasta      | 1,677 SF  |
| 0017                                                 | Publix                   | 44,271 SF |
| TOTAL SQ. FT.                                        |                          | 64,986    |
|                                                      |                          |           |
| SITE LEG                                             | END                      |           |
| Availa                                               |                          | O.I       |
| Leased (not occupied) Owned by Others  Site Boundary |                          |           |