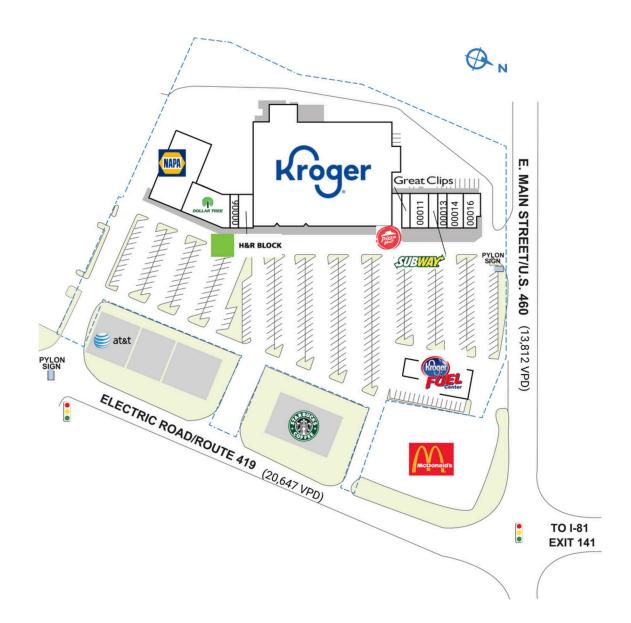

## LAKESIDE PLAZA

Site Boundary

| SPACE                 | TENANT             | SQ. FT.   |
|-----------------------|--------------------|-----------|
| FUEL                  | Kroger Fuel        | 96 SF     |
| Shad I                | BB&T Bank          |           |
| Shad2                 | HC Holdings, LLC   |           |
| 00001                 | NAPA Auto Parts    | 10,070 SF |
| 00002                 | Dollar Tree        | 5,055 SF  |
| 00006                 | China Fresh        | 975 SF    |
| 00007                 | H&R Block          | 1,950 SF  |
| 80000                 | Kroger             | 53,102 SF |
| 00009                 | Pizza Hut          | 1,400 SF  |
| 00010                 | Great Clips        | 1,050 SF  |
| 00011                 | Mamma Maria's      | 2,450 SF  |
| 00012                 | Subway             | 1,225 SF  |
| 00013                 | Lendmark Financial | 1,225 SF  |
| 00014                 | T&M Smokeshop      | 2,100 SF  |
| 00016                 | Hibachi Express    | 2,196 SF  |
| TOTAL SQ. FT. 82,894  |                    |           |
| SITE LEGEND           |                    |           |
| Available Occupied    |                    |           |
| Leased (not occupied) |                    |           |