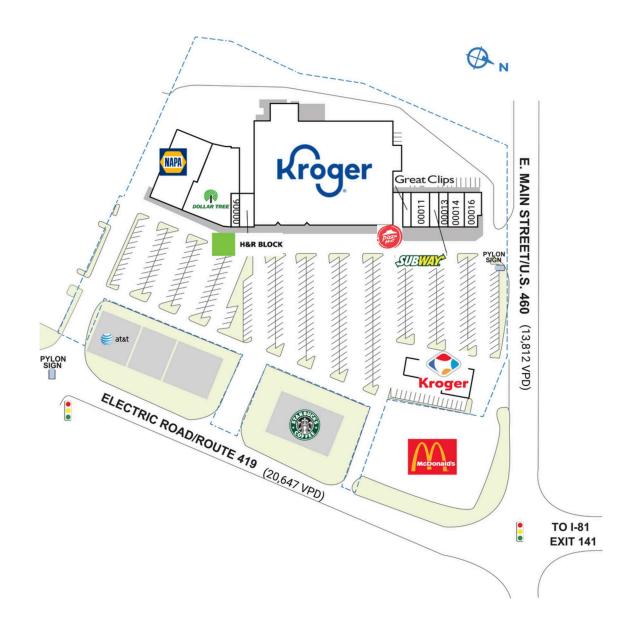

LAKESIDE PLAZA

161 Electric Road | Salem, VA 24153

| SPACE          | TENANT                     | SQ. FT.   |
|----------------|----------------------------|-----------|
| FUEL           | Kroger Fuel                | 96 SF     |
| Shad I         | BB&T Bank                  |           |
| Shad2          | HC Holdings, LLC           |           |
| 00001          | NAPA Auto Parts            | 10,070 SF |
| 00002          | Dollar Tree                | 9,945 SF  |
| 00006          | China Fresh                | 975 SF    |
| 00007          | H&R Block                  | 1,950 SF  |
| 80000          | Kroger                     | 53,102 SF |
| 00009          | Pizza Hut                  | 1,400 SF  |
| 00010          | Great Clips                | 1,050 SF  |
| 00011          | Mamma Maria's              | 2,450 SF  |
| 00012          | Subway                     | 1,225 SF  |
| 00013          | Lendmark Financial         | 1,225 SF  |
| 00014          | T&M Smokeshop              | 2,100 SF  |
| 00016          | Hibachi Express            | 2,196 SF  |
| TOTAL SQ. FT.  |                            | 82,894    |
|                |                            |           |
| SITE LEGI      | END                        |           |
| Availal Leased | d (not occupied)  Owned by | Others    |