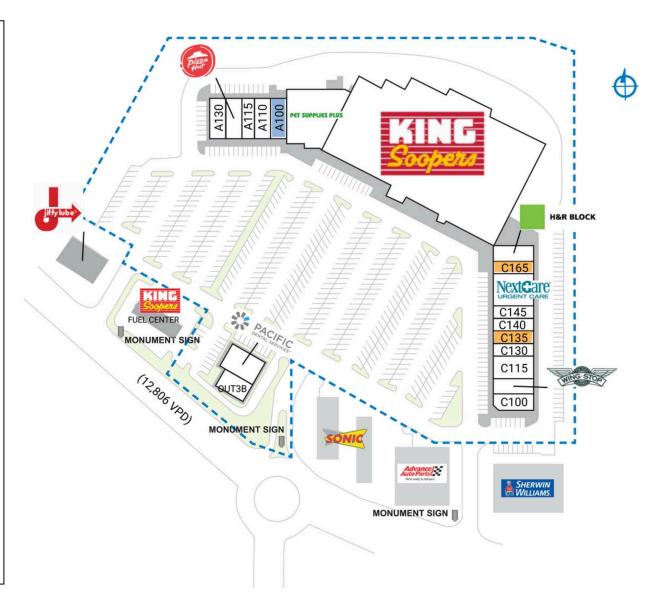

## **GOLDEN TOWN CENTER**

| SPACE         | TENANT                     | SQ. FT.   |
|---------------|----------------------------|-----------|
| A100          | COMING AVAILABLE           | 2,230 SF  |
| AII0          | Live Aligned Health Center | 2,237 SF  |
| A115          | Dumpling & Noodle          | 1,490 SF  |
| A120          | Pizza Hut                  | 2,215 SF  |
| A130          | Pho Golden                 | 2,285 SF  |
| B100          | Pet Supplies Plus          | 9,798 SF  |
| C100          | India's Best Curry & Grill | 2,200 SF  |
| C105          | Wingstop                   | 1,747 SF  |
| CII5          | Golden Town Liquor         | 4,440 SF  |
| C130          | Papa Murphy's Pizza        | 1,480 SF  |
| C135          | AVAILABLE                  | 1,480 SF  |
| C140          | Luxurious Nails & Spa      | 1,480 SF  |
| C145          | StretchLab                 | 1,480 SF  |
| C150          | NextCare Urgent Care       | 4,440 SF  |
| C165          | AVAILABLE                  | 1,482 SF  |
| C170          | H&R Block                  | 1,924 SF  |
| OUTI          | Jiffy Lube                 |           |
| OUT2          | King Soopers Fuel          |           |
| OUT3          | Advance Auto Parts         |           |
| OUT3A         | Pacific Dental             | 3,507 SF  |
| OUT3B         | South Golden Pet Hospital  | 2,274 SF  |
| OUT4          | Sonic                      |           |
| 17171         | King Soopers               | 69,693 SF |
| TOTAL SQ. FT. |                            | 117,882   |
|               |                            |           |
| SITE LEGEND   |                            |           |
| Available     |                            |           |