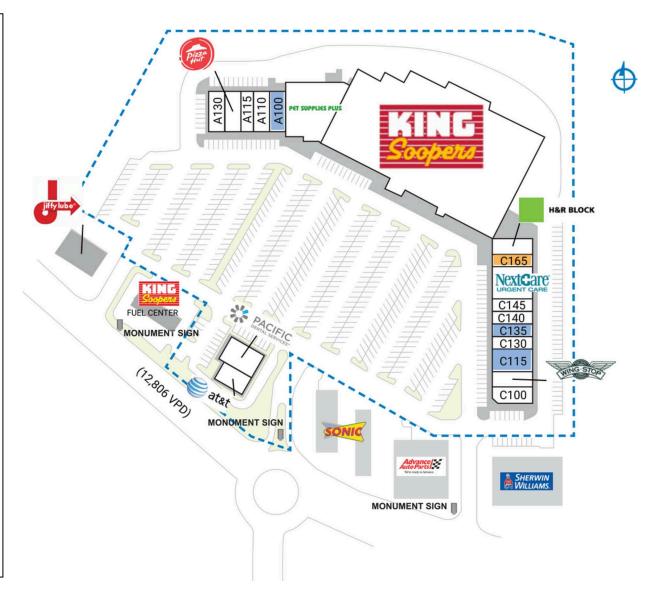

## **GOLDEN TOWN CENTER**

| SPACE         | TENANT                                  | SQ. FT.   |
|---------------|-----------------------------------------|-----------|
| A100          | COMING AVAILABLE                        | 2,230 SF  |
| AII0          | Live Aligned Health Center              | 2,237 SF  |
| AII5          | Dumpling & Noodle                       | 1,490 SF  |
| A120          | Pizza Hut                               | 2,215 SF  |
| A130          | Pho Golden                              | 2,285 SF  |
| B100          | Pet Supplies Plus                       | 9,798 SF  |
| C100          | India's Best Curry & Grill              | 2,200 SF  |
| C105          | Wingstop                                | 1,747 SF  |
| CI15          | COMING AVAILABLE                        | 4,440 SF  |
| C130          | Papa Murphy's Pizza                     | 1,480 SF  |
| C135          | COMING AVAILABLE                        | I,480 SF  |
| C140          | Luxurious Nails & Spa                   | 1,480 SF  |
| C145          | StretchLab                              | 1,480 SF  |
| C150          | NextCare Urgent Care                    | 4,440 SF  |
| C165          | AVAILABLE                               | I,482 SF  |
| C170          | H&R Block                               | 1,924 SF  |
| OUTI          | Jiffy Lube                              |           |
| OUT2          | King Soopers Fuel                       |           |
| OUT3          | Advance Auto Parts                      |           |
| OUT3A         | Pacific Dental                          | 3,507 SF  |
| OUT3B         | AT&T                                    | 2,274 SF  |
| OUT4          | Sonic                                   |           |
| 17171         | King Soopers                            | 69,693 SF |
| TOTAL SQ. FT. |                                         | 117,882   |
|               |                                         |           |
| SITE LEG      | END                                     |           |
| Availa Lease  | d (not occupied) $\square$ Owned by Otl | hers      |