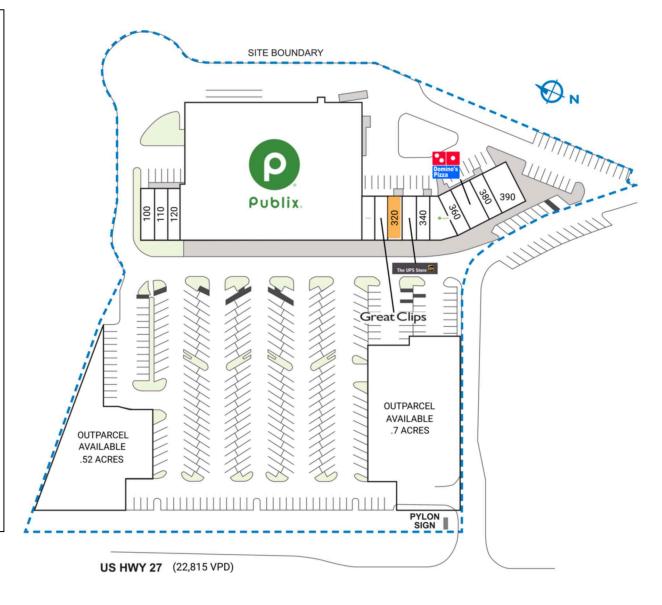

| SPACE                | TENANT                           | SQ. FT.   |
|----------------------|----------------------------------|-----------|
| GUI                  | Swig                             |           |
| POA                  | Golden Eagle POA                 |           |
| SHADI                | McDonald's                       |           |
| SHAD2                | WMG Development                  |           |
| 100                  | Peak Health & Business Solutions | 1,432 SF  |
| 110                  | CF Golf Carts                    | 1,392 SF  |
| 120                  | Golden Nails and Spa             | 1,374 SF  |
| 200                  | Publix                           | 45,600 SF |
| 300                  | Expedia Cruises                  | 1,039 SF  |
| 310                  | Great Clips                      | 1,039 SF  |
| 320                  | AVAILABLE                        | 1,300 SF  |
| 330                  | The UPS Store                    | 1,300 SF  |
| 340                  | Bamboo Garden Chinese Restaurant | 1,300 SF  |
| 350                  | Publix Liquors                   | 1,518 SF  |
| 360                  | Nothing But Hemp                 | 1,169 SF  |
| 370                  | Domino's Pizza                   | 1,988 SF  |
| 380                  | Philly Cheese and Wings          | 1,200 SF  |
| 390                  | Mito Sushi and Grill             | 2,400 SF  |
| TOTAL SQ. FT. 64,051 |                                  |           |
|                      |                                  |           |
| SITE LEGEND          |                                  |           |
| Available            |                                  |           |