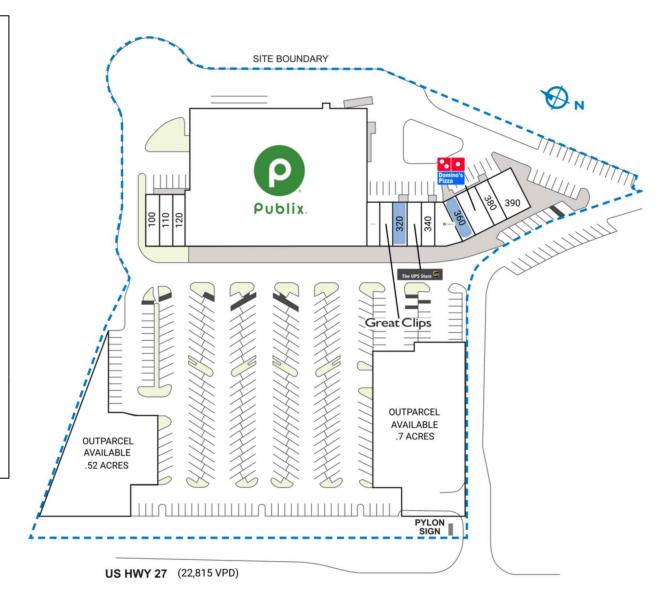

## **GOLDEN EAGLE VILLAGE**

| SPACE                                                                  | TENANT                           | SQ. FT.   |
|------------------------------------------------------------------------|----------------------------------|-----------|
| POA                                                                    | Golden Eagle POA                 |           |
| 100                                                                    | Peak Health & Business Solutions | 1,432 SF  |
| 110                                                                    | CF Golf Carts                    | 1,392 SF  |
| 120                                                                    | Golden Nails and Spa             | 1,374 SF  |
| 200                                                                    | Publix                           | 45,600 SF |
| 300                                                                    | Expedia Cruises                  | 1,039 SF  |
| 310                                                                    | Great Clips                      | 1,039 SF  |
| 320                                                                    | COMING AVAILABLE                 | 1,300 SF  |
| 330                                                                    | The UPS Store                    | 1,300 SF  |
| 340                                                                    | Bamboo Garden Chinese Restaurant | 1,300 SF  |
| 350                                                                    | Publix Liquors                   | 1,518 SF  |
| 360                                                                    | COMING AVAILABLE                 | 1,169 SF  |
| 370                                                                    | Domino's Pizza                   | 1,988 SF  |
| 380                                                                    | Philly Cheese and Wings          | 1,200 SF  |
| 390                                                                    | Mito Sushi and Grill             | 2,400 SF  |
| TOTAL SQ. FT.                                                          |                                  | 64,051    |
| SITE LEGEND                                                            |                                  |           |
| Available Occupied Leased (not occupied) Owned by Others Site Boundary |                                  |           |