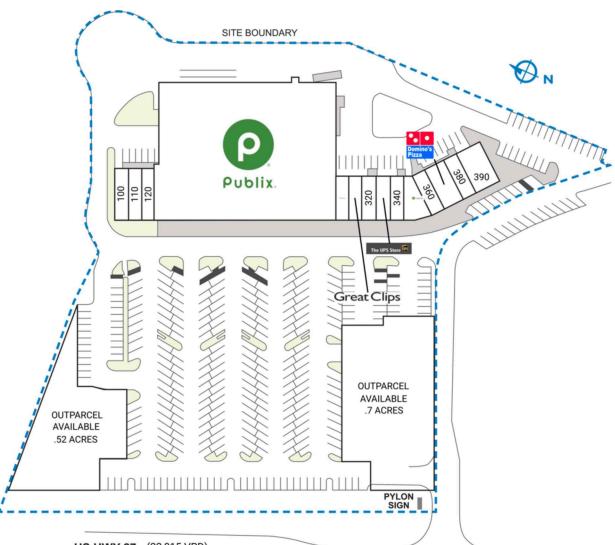

## GOLDEN EAGLE VILLAGE

| SPAC          | E TENANT                                                             | SQ. FT.   |
|---------------|----------------------------------------------------------------------|-----------|
| POA           | Golden Eagle POA                                                     |           |
| 100           | Peak Health & Business Solutions                                     | 1,432 SF  |
| 110           | CF Golf Carts                                                        | 1,392 SF  |
| 120           | Golden Nails and Spa                                                 | 1,374 SF  |
| 200           | Publix                                                               | 45,600 SF |
| 300           | Expedia Cruises                                                      | 1,039 SF  |
| 310           | Great Clips                                                          | 1,039 SF  |
| 320           | Pirate Ice Gelato and Ice Cream                                      | 1,300 SF  |
| 330           | The UPS Store                                                        | 1,300 SF  |
| 340           | Bamboo Garden Chinese Restaurant                                     | 1,300 SF  |
| 350           | Publix Liquors                                                       | 1,518 SF  |
| 360           | Nothing But Hemp                                                     | 1,169 SF  |
| 370           | Domino's Pizza                                                       | I,988 SF  |
| 380           | Philly Cheese and Wings                                              | 1,200 SF  |
| 390           | Mito Sushi and Grill                                                 | 2,400 SF  |
| TOTAL SQ. FT. |                                                                      | 64,051    |
| SITE L        | EGEND                                                                |           |
|               | ailable 🗌 Occupied<br>used (not occupied) 🔲 Owned by O<br>e Boundary | thers     |

US HWY 27 (22,815 VPD)