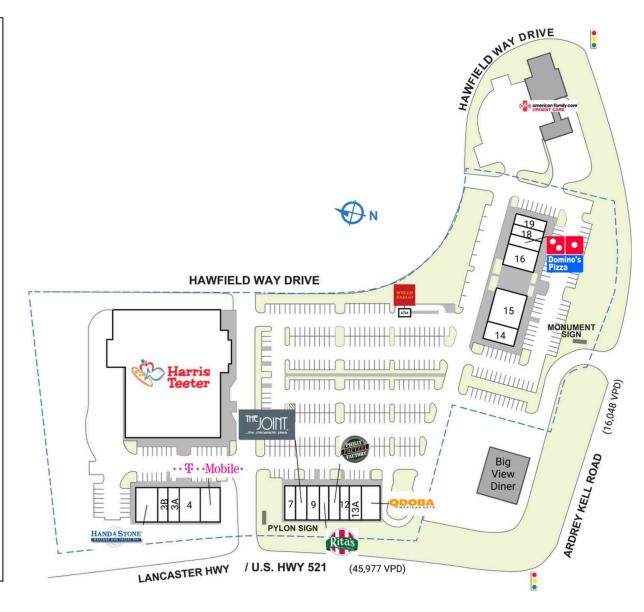

## THE SHOPPES AT ARDREY KELL

| ATM        | Wells Fargo                         |           |
|------------|-------------------------------------|-----------|
| SHADI      | Big View Diner                      |           |
| SHAD2      | AFC Urgent Care                     |           |
| I          | Harris Teeter                       | 48,505 SF |
| 2          | Hand & Stone Massage and Facial Spa | 2,600 SF  |
| 3A         | Element 5                           | 1,800 SF  |
| 3B         | Organic Bronze Bar                  | 1,210 SF  |
| 4          | Top Q Nails                         | 2,402 SF  |
| 6          | T-Mobile                            | 2,250 SF  |
| 7          | Honey Cuts                          | 1,200 SF  |
| 8          | The Joint                           | 1,394 SF  |
| 9          | The Lights Juice Bar & Cafe         | 1,511 SF  |
| 10         | Rita's Italian Ice                  | 1,016 SF  |
| П          | Philly Pretzel Factory Ballantyne   | 1,241 SF  |
| 12         | Anira Brows & Beauty                | 1,062 SF  |
| I3A        | Woosley's Shoes                     | 1,173 SF  |
| I3B        | Qdoba                               | 2,965 SF  |
| 14         | Premier Dentistry                   | 2,400 SF  |
| 15         | Dakshin Indian Grill                | 3,500 SF  |
| 16         | Oggi Ristorante Italiano            | 2,100 SF  |
| 17         | Domino's Pizza                      | 1,230 SF  |
| 18         | Asian I                             | 1,268 SF  |
| 19         | Vapor Smoke Shop                    | 1,292 SF  |
| TOTAL S    | SQ. FT.                             | 82,119    |
| SITE LE    | GEND                                |           |
| Avai       | ilable 🔲 Occupied                   |           |
| <b>—</b> . | sed (not occupied)                  |           |