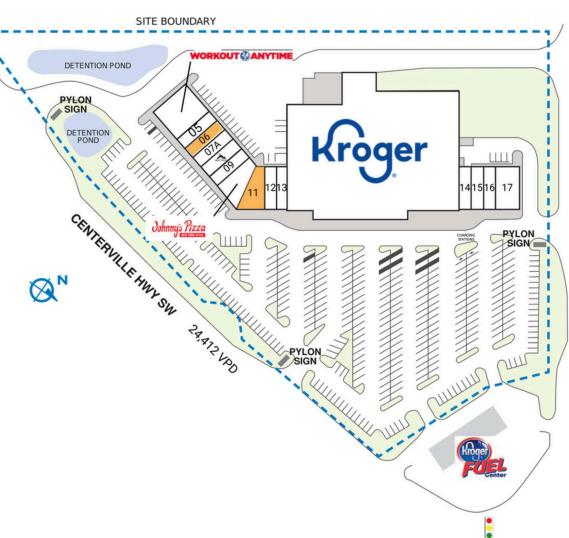

## **EVERSON POINTE**

| SPACE                                                                               | TENANT                       | SQ. FT.   |
|-------------------------------------------------------------------------------------|------------------------------|-----------|
| ANC                                                                                 | Kroger                       | 55,696 SF |
| 01-04                                                                               | Workout Anytime              | 5,250 SF  |
| 05                                                                                  | Lucy Nails                   | 1,400 SF  |
| 06                                                                                  | AVAILABLE                    | I,400 SF  |
| 07                                                                                  | Scenthound                   | 1,400 SF  |
| 07A                                                                                 | Relax and Wax                | 1,400 SF  |
| 09                                                                                  | China Wok                    | 1,400 SF  |
| 10                                                                                  | Johnny's N.Y. Style Pizza    | 2,121 SF  |
| 11                                                                                  | AVAILABLE                    | 1,911 SF  |
| 12                                                                                  | NanoSTEPS Education Services | 1,400 SF  |
| 13                                                                                  | Mr. Tobacco and Vape         | 1,050 SF  |
| 14                                                                                  | Fire Wings & Hibachi         | 1,400 SF  |
| 15                                                                                  | Mega Beauty Supply           | 1,400 SF  |
| 16                                                                                  | Fancy Hair                   | 1,400 SF  |
| 17                                                                                  | Chan Bay Nail Spa            | 2,800 SF  |
| TOTAL SQ. FT.                                                                       |                              | 81,428    |
| SITE LEGEND                                                                         |                              |           |
| <ul> <li>Available</li> <li>Leased (not occupied)</li> <li>Site Boundary</li> </ul> |                              |           |